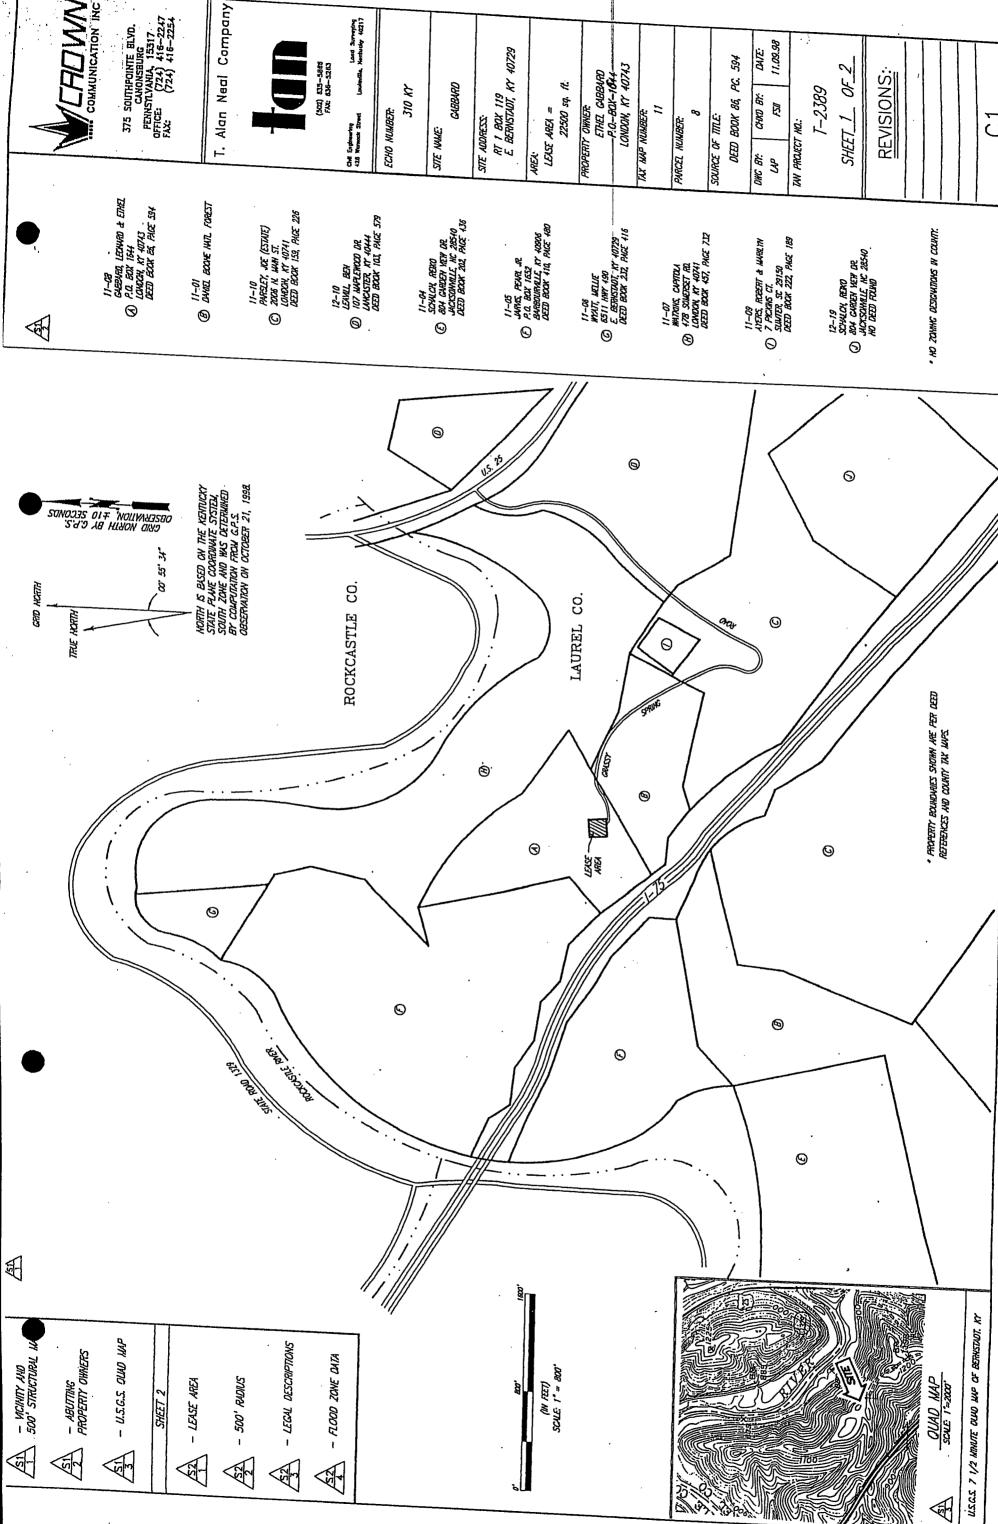

#### ORDER

On February 8, 1999, Crown Communication Inc. ("Crown") and Nextel West Corp. ("Nextel") (collectively, the "Applicants") filed an application seeking a Certificate of Public Convenience and Necessity to construct and operate a wireless telecommunications facility. The proposed facility consists of a self-supporting antenna tower not to exceed 325 feet in height, with attached antennas, to be located off US Highway 25, East Bernstadt, Laurel County, Kentucky. The coordinates for the proposed facility are North Latitude 37° 14' 13.91" by West Longitude 84° 13' 43.83". Nextel has indicated its intent to locate wireless facilities on the proposed structure and has demonstrated the need for a facility at this site.

construct a self-supporting antenna tower not to exceed 325 feet in height, with attached

antennas, to be located off US Highway 25, East Bernstadt, Laurel County, Kentucky. The

coordinates for the proposed facility are North Latitude 37° 14' 13.91" by West Longitude

84° 13' 43.83".

2. Crown shall immediately notify the Commission in writing, if, after the

antenna tower is built and utility service is commenced, the tower is not used for a period

of 3 months in the manner authorized by this Order.

SUBJECT: AS-063-LOZ-98-272

STRUCTURE:

Antenna Tower

LOCATION:

Livingston, KY

COORDINATES: 37°14'13.91"N / 84°13'43.83"W

HEIGHT:

375'AGL/1,586'AMSL

The Kentucky Airport Zoning Commission has approved your application for a permit to construct (375'AGL/1,586'AMSL) Antenna Tower near Livingston, KY 37°14'14"N, 84°13'44"W.

This permit is valid for a period of 18 Month(s) from its date of issuance. If construction is not completed within said 18-Month period, this permit shall lapse and be void, and no work shall be performed without the issuance of a new permit.