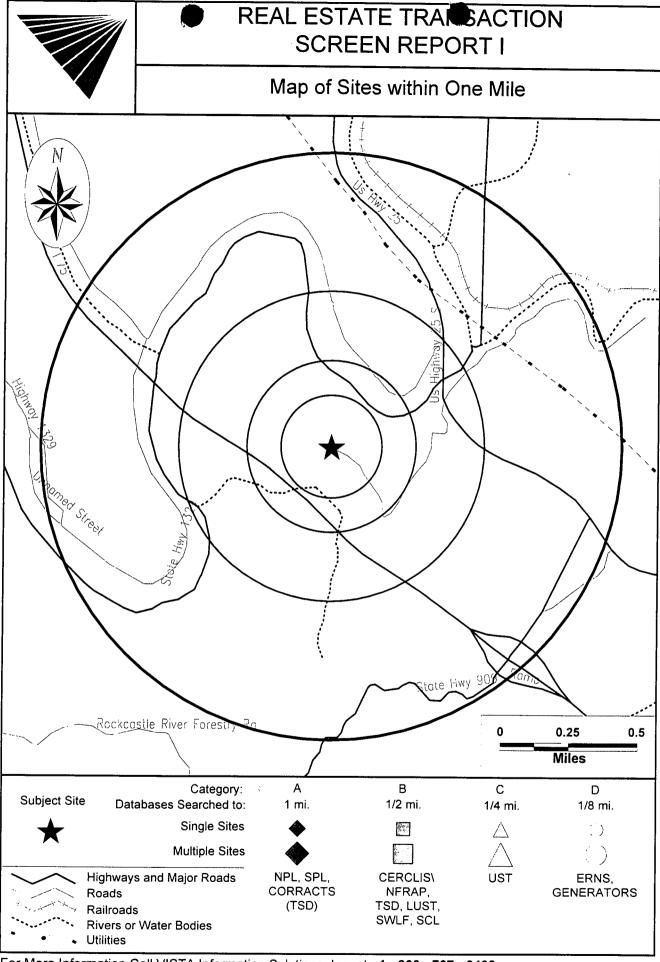

ort meets the ASTM standard E-1528 for standard federal and state government database research in a Transaction Screen environmental site assessment. A (-) indicates a distance not searched because it exceeds these ASTM search parameters.

#### LIMITATION OF LIABILITY

Customer proceeds at its own risk in choosing to rely on VISTA services, in whole or in part, prior to proceeding with any transaction. VISTA cannot be an insurer of the accuracy of the information, errors occurring in conversion of data, or for customer's use of data. VISTA and its affiliated companies, officers, agents, employees and independent contractors cannot be held liable for accuracy, storage, delivery, loss or expense suffered by customer resulting directly or indirectly from any information provided by VISTA.





For More Information Call VISTA Information Solutions, Inc. at 1 - 800 - 767 - 0403 Report ID: 130008G20 Date of Re

Date of Report: November 24, 1998

# REAL ESTATE TRANSACTION SCREEN REPORT I

#### DESCRIPTION OF DATABASES SEARCHED

#### A) DATABASES SEARCHED TO 1 MILE

NPL SRC#: 5074 VISTA conducts a database search to identify all sites within 1 mile of your property. The agency release date for NPL was August, 1998.

The National Priorities List (NPL) is the EPA's database of uncontrolled or abandoned hazardous waste sites identified for priority remedial actions under the Superfund program. A site must meet or surpass a predetermined hazard ranking system score, be chosen as a state's top priority site, or meet three specific criteria set jointly by the US Dept of Health and Human