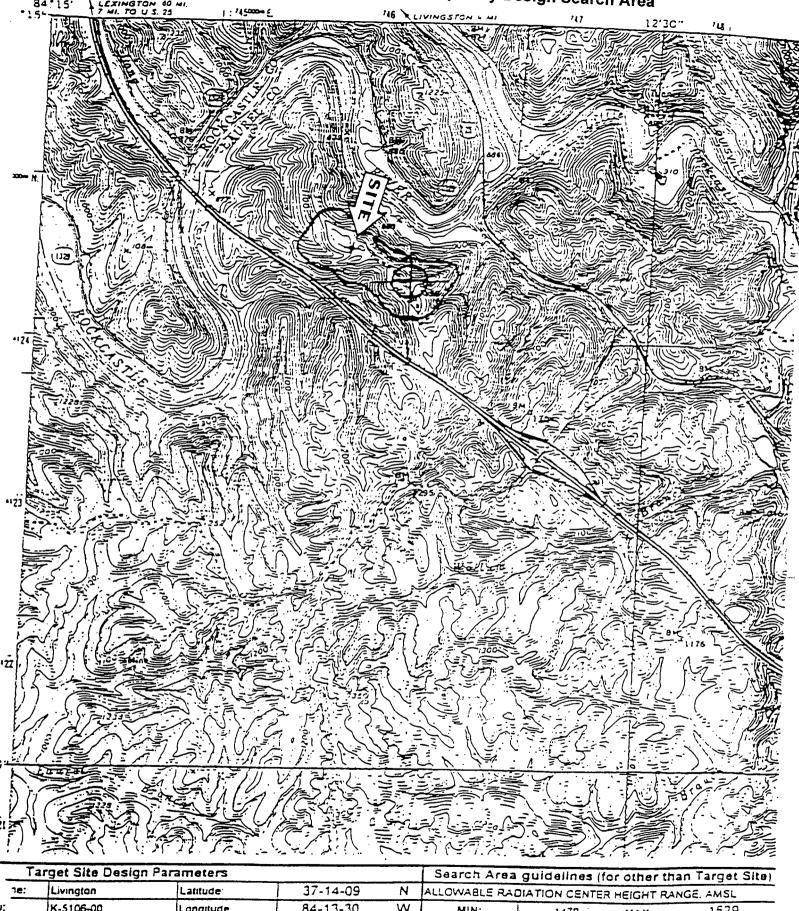

#### ORDER

On February 8, 1999, Crown Communication Inc. ("Crown") and Nextel West Corp. ("Nextel") (collectively, the "Applicants") filed an application seeking a Certificate of Public Convenience and Necessity to construct and operate a wireless telecommunications facility. The proposed facility consists of a self-supporting antenna tower not to exceed 325 feet in height, with attached antennas, to be located off US Highway 25, East Bernstadt, Laurel County, Kentucky. The coordinates for the proposed facility are North Latitude 37° 14' 13.91" by West Longitude 84° 13' 43.83". Nextel has indicated its intent to locate wireless facilities on the proposed structure and has demonstrated the need for a facility at this site.

construct a self-supporting antenna tower not to exceed 325 feet in height, with attached

antennas, to be located off US Highway 25, East Bernstadt, Laurel County, Kentucky. The

coordinates for the proposed facility are North Latitude 37° 14' 13.91" by West Longitude

84° 13' 43.83".

2. Crown shall immediately notify the Commission in writing, if, after the

antenna tower is built and utility service is commenced, the tower is not used for a period

of 3 months in the manner authorized by this Order.

SUBJECT: AS-063-LOZ-98-272

STRUCTURE:

Antenna Tower

LOCATION:

Livingston, KY

COORDINATES: 37°14'13.91"N / 84°13'43.83"W

HEIGHT:

375'AGL/1,586'AMSL

The Kentucky Airport Zoning Commission has approved your application for a permit to construct (375'AGL/1,586'AMSL) Antenna Tower near Livingston, KY 37°14'14"N, 84°13'44"W.

This permit is valid for a period of 18 Month(s) from its date of issuance. If construction is not completed within said 18-Month period, this permit shall lapse and be void, and no work shall be performed without the issuance of a new permit.