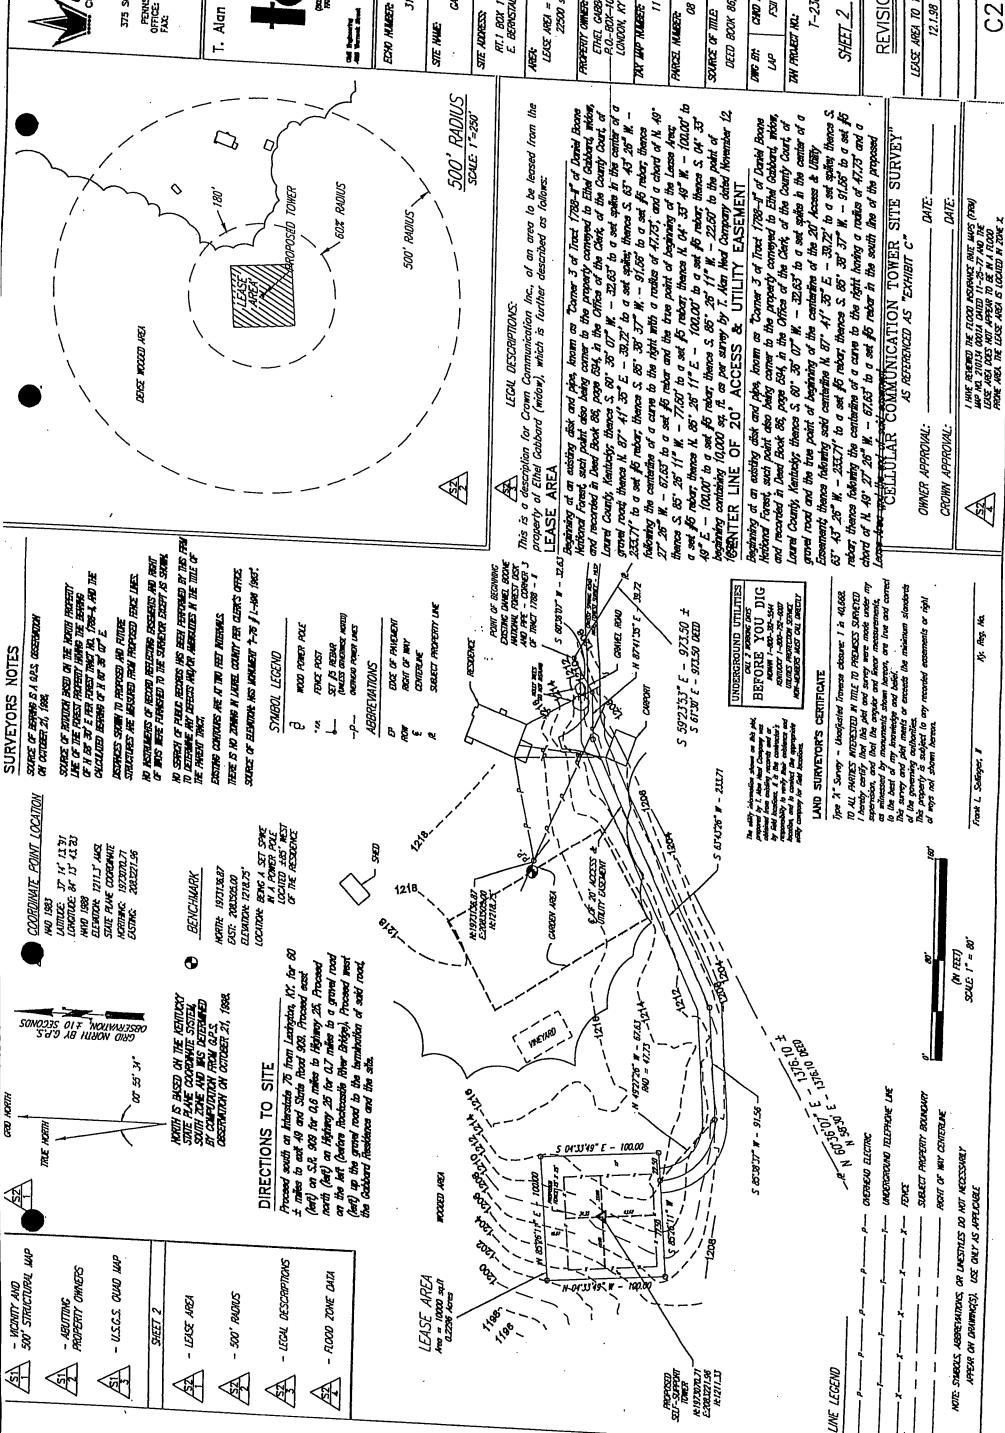

#### ORDER

On February 8, 1999, Crown Communication Inc. ("Crown") and Nextel West Corp. ("Nextel") (collectively, the "Applicants") filed an application seeking a Certificate of Public Convenience and Necessity to construct and operate a wireless telecommunications facility. The proposed facility consists of a self-supporting antenna tower not to exceed 325 feet in height, with attached antennas, to be located off US Highway 25, East Bernstadt, Laurel County, Kentucky. The coordinates for the proposed facility are North Latitude 37° 14' 13.91" by West Longitude 84° 13' 43.83". Nextel has indicated its intent to locate wireless facilities on the proposed structure and has demonstrated the need for a facility at this site.

construct a self-supporting antenna tower not to exceed 325 feet in height, with attached

antennas, to be located off US Highway 25, East Bernstadt, Laurel County, Kentucky. The

coordinates for the proposed facility are North Latitude 37° 14' 13.91" by West Longitude

84° 13' 43.83".

2. Crown shall immediately notify the Commission in writing, if, after the

antenna tower is built and utility service is commenced, the tower is not used for a period

of 3 months in the manner authorized by this Order.