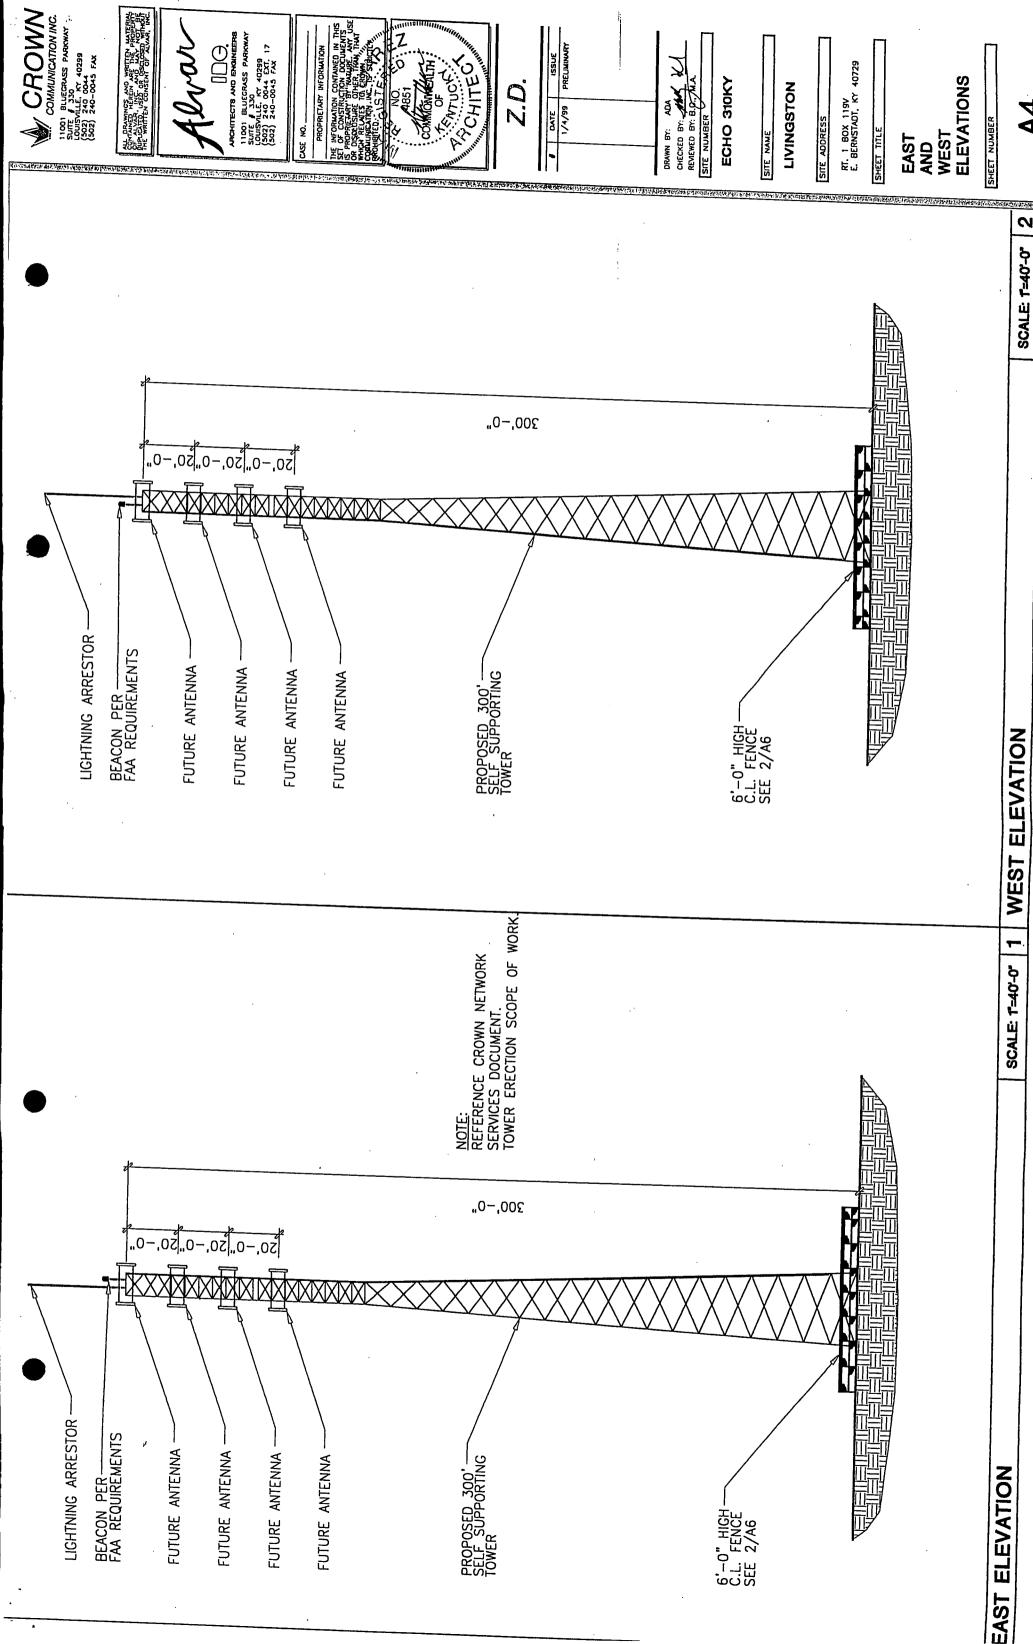

#### ORDER

On February 8, 1999, Crown Communication Inc. ("Crown") and Nextel West Corp. ("Nextel") (collectively, the "Applicants") filed an application seeking a Certificate of Public Convenience and Necessity to construct and operate a wireless telecommunications facility. The proposed facility consists of a self-supporting antenna tower not to exceed 325 feet in height, with attached antennas, to be located off US Highway 25, East Bernstadt, Laurel County, Kentucky. The coordinates for the proposed facility are North Latitude 37° 14' 13.91" by West Longitude 84° 13' 43.83". Nextel has indicated its intent to locate wireless facilities on the proposed structure and has demonstrated the need for a facility at this site.

construct a self-supporting antenna tower not to exceed 325 feet in height, with attached

antennas, to be located off US Highway 25, East Bernstadt, Laurel County, Kentucky. The

coordinates for the proposed facility are North Latitude 37° 14' 13.91" by West Longitude

84° 13' 43.83".

2. Crown shall immediately notify the Commission in writing, if, after the

antenna tower is built and utility service is commenced, the tower is not used for a period

of 3 months in the manner authorized by this Order.