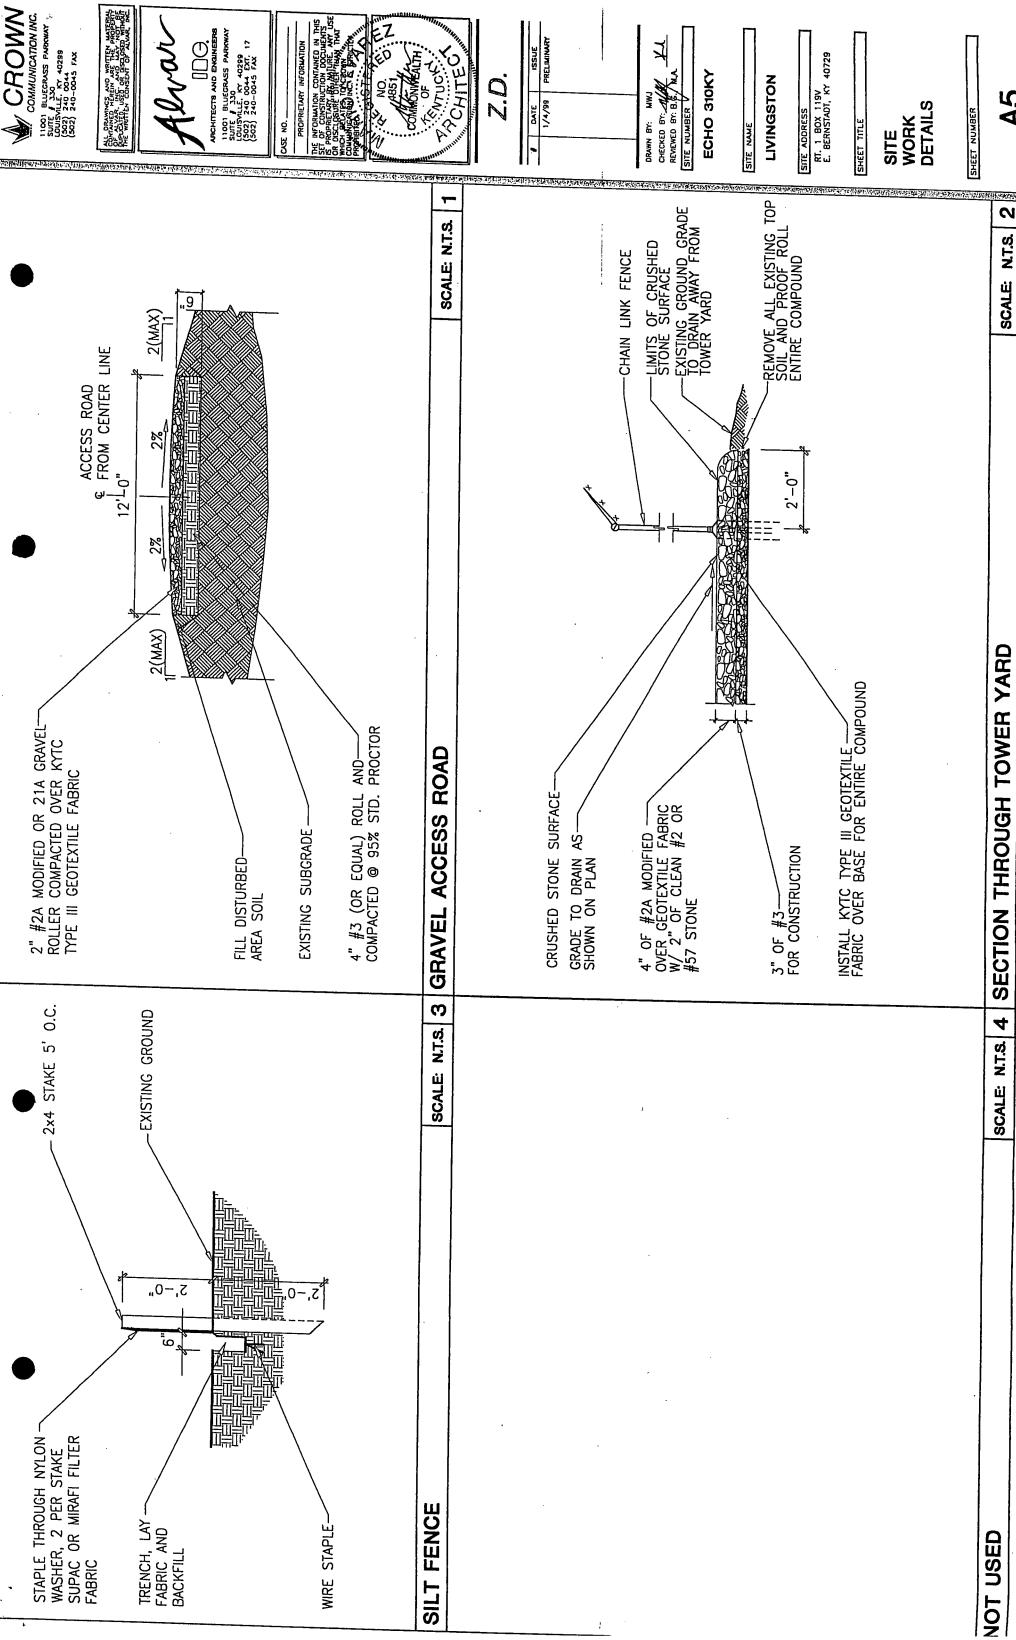

#### ORDER

On February 8, 1999, Crown Communication Inc. ("Crown") and Nextel West Corp. ("Nextel") (collectively, the "Applicants") filed an application seeking a Certificate of Public Convenience and Necessity to construct and operate a wireless telecommunications facility. The proposed facility consists of a self-supporting antenna tower not to exceed 325 feet in height, with attached antennas, to be located off US Highway 25, East Bernstadt, Laurel County, Kentucky. The coordinates for the proposed facility are North Latitude 37° 14' 13.91" by West Longitude 84° 13' 43.83". Nextel has indicated its intent to locate wireless facilities on the proposed structure and has demonstrated the need for a facility at this site.

construct a self-supporting antenna tower not to exceed 325 feet in height, with attached

antennas, to be located off US Highway 25, East Bernstadt, Laurel County, Kentucky. The

coordinates for the proposed facility are North Latitude 37° 14' 13.91" by West Longitude

84° 13' 43.83".

2. Crown shall immediately notify the Commission in writing, if, after the

antenna tower is built and utility service is commenced, the tower is not used for a period

of 3 months in the manner authorized by this Order.