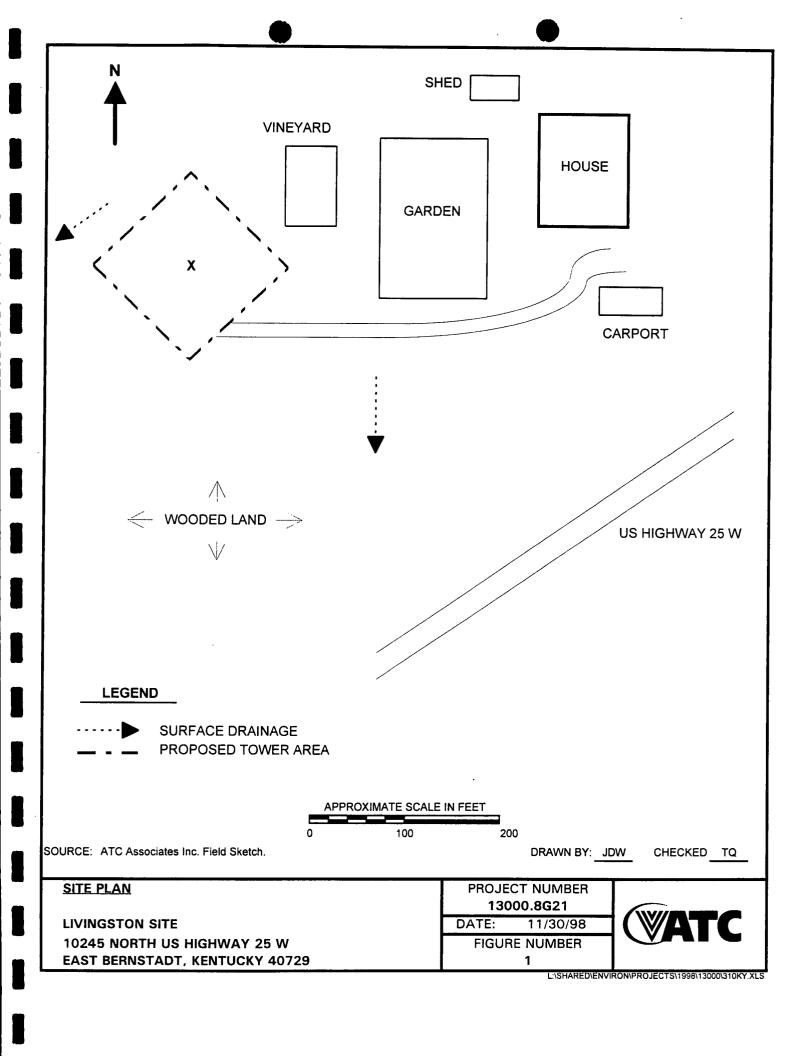

#### ORDER

On February 8, 1999, Crown Communication Inc. ("Crown") and Nextel West Corp. ("Nextel") (collectively, the "Applicants") filed an application seeking a Certificate of Public Convenience and Necessity to construct and operate a wireless telecommunications facility. The proposed facility consists of a self-supporting antenna tower not to exceed 325 feet in height, with attached antennas, to be located off US Highway 25, East Bernstadt, Laurel County, Kentucky. The coordinates for the proposed facility are North Latitude 37° 14' 13.91" by West Longitude 84° 13' 43.83". Nextel has indicated its intent to locate wireless facilities on the proposed structure and has demonstrated the need for a facility at this site.

construct a self-supporting antenna tower not to exceed 325 feet in height, with attached

antennas, to be located off US Highway 25, East Bernstadt, Laurel County, Kentucky. The

coordinates for the proposed facility are North Latitude 37° 14' 13.91" by West Longitude

SUBJECT: AS-063-LOZ-98-272

STRUCTURE:

Antenna Tower

LOCATION:

Livingston, KY

COORDINATES: 37°14'13.91"N / 84°13'43.83"W

HEIGHT:

375'AGL/1,586'AMSL

The Kentucky Airport Zoning Commission has approved your application for a permit to construct (375'AGL/1,586'AMSL) Antenna Tower near Livingston, KY 37°14'14"N, 84°13'44"W.

This permit is valid for a period of 18 Month(s) from its date of issuance. If construction is not completed within said 18-Month period, this permit shall lapse and be void, and no work shall be performed without the issuance of a new permit.