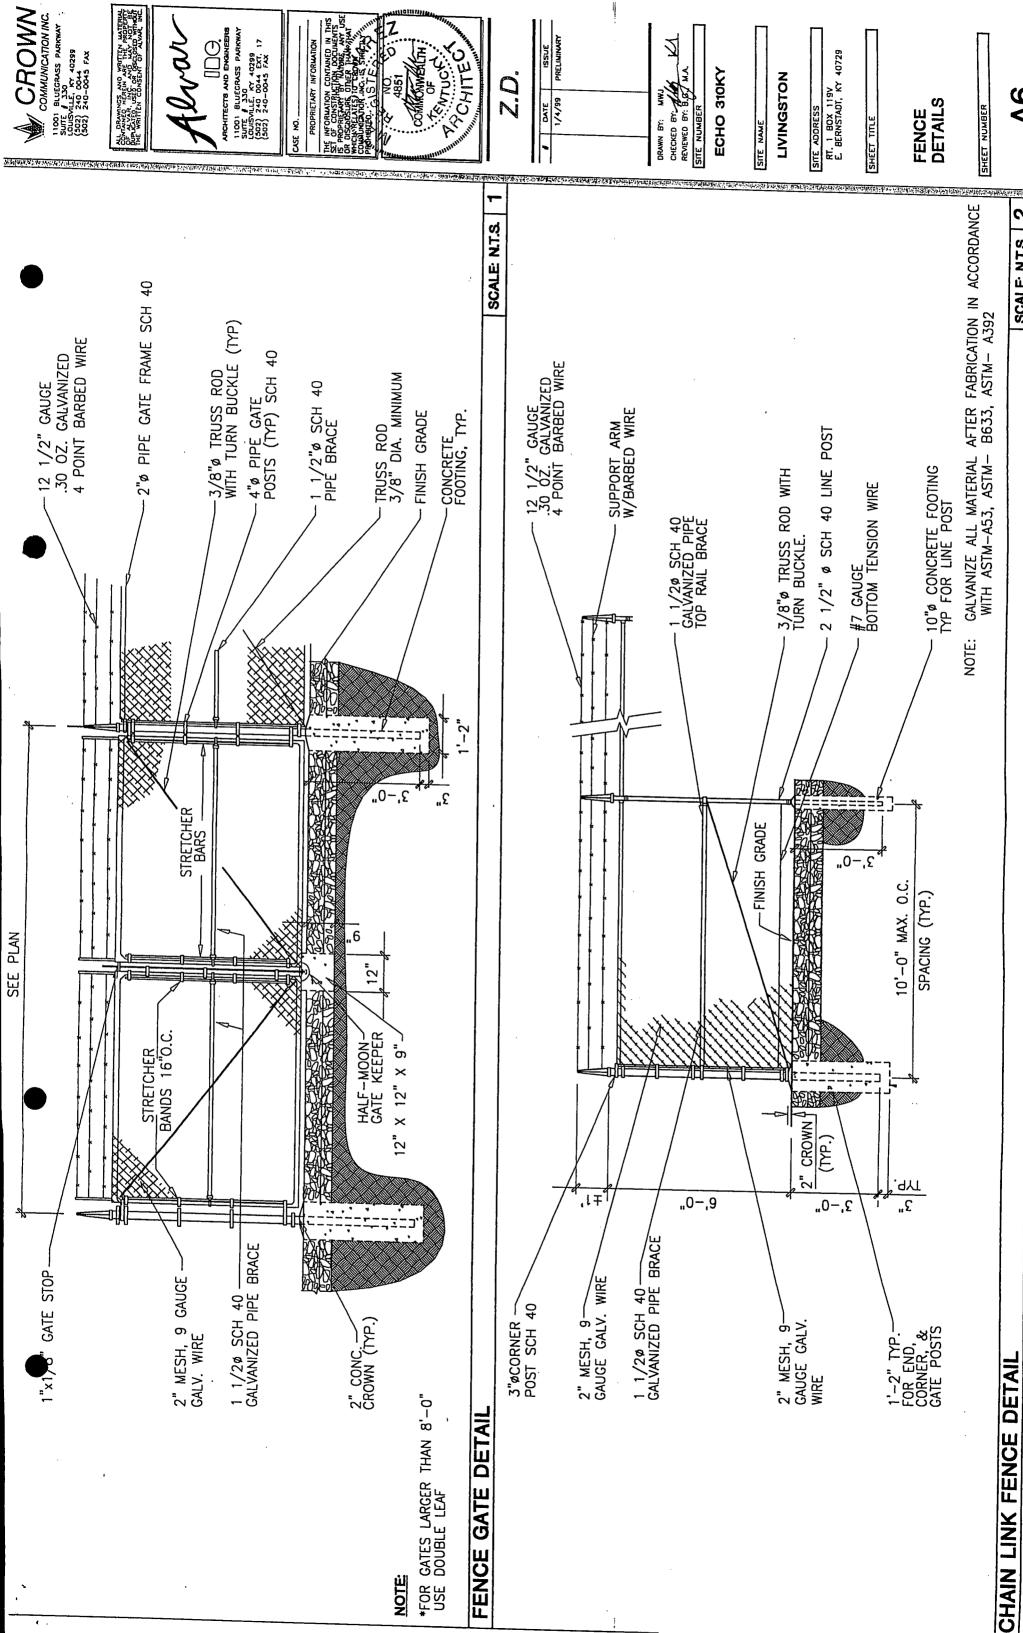

87

CABBARD STE HUE

SITE ALLORESS

RT.1 BOX 119V E. BERNSTADT, KY 40729

LEASE AREA = 22500 sq. 11.

LONDON, KY 40743 ЕТНЕТ СМВВИКО

XX MP HAREE

8 PARCEL MARKER

DEED BOOK 86, PAGE 594 SOURCE OF TITLE

11.12.98 CHO BY ই IN PROJECT HO. DINC BY Z

OF 2 7-2389 SHET 2 REVISIONS

LEASE AREA TO 100" X 100 12.1.38

**C**2



CROWN
COMMUNICATION INC.
11001 BULGGRASS PARKMY
SUTE / 330
1001S/MLE NY 40289
(502) 240 00045 FAX

CAL ORAWINGS AND WRITTEN MATERIA OCATANEO WIGE AND THE PROPERTY OF CAND THE NOTE OF THE PROPERTY OF WRITTEN USED OF SEASON WHAD

11001 BLUECRASS PARKWAY SUTE | 330 COUSYNLE, KY 40299 (502) 240 0044 EXT. 17 (502) 240-0045 FAX. ARCHITECTS AND ENGINEERS

PROPRIETARY INFORMATION CASE NO.

COMMONWALTH TENTUCK TA CHITEC

SITE LAYOUT

SCALE: T = 60'

PLAN NOTES



**A2** 







A5



SCALE: N.T.S. 2

#### **PRPORATION**



2101 MURRAY STREET P.O. BOX 658 SIOUX CITY, IOWA 51102 PHONE: (712) 258-6690 FAX: (712) 258-8250 NO. SA1650-S COVER PAGE 1 DATE 12/14/98 BY KJT/RWM





## SABRE COMMUNICATIONS CORPORATION

2101 MURRAY STREET P.O. BOX 658 SIOUX CITY, IOWA 51102 PHONE: (712) 258-6690 FAX: (712) 258-8250

NO. SA1650-S COVER PAGE 2 DATE 12/14/98 BY KJT/RWM



# CUSTOMER: CROWN COMMUNICATIONS

SITE: LIVINGSTON KY, (ECHO 310KY-75)

TITLE: 300' MODEL S3R SELF-SUPPORTING TOWER
AT 70 MPH WIND + 1/2" ICE PER EIA-222-F-1996.
ANTENNA LOADING PER PAGE 1 OF STRESS ANALYSIS.



<u>Plan view</u>



#### **NOTES**

- 1.) ALL LEGS ARE 50 KSI
- 2.) ALL BRACES ARE 36 KSI
- 3.) ALL BOLTS EXCEPT ANCHOR BOLTS ARE A325-X OR EQUAL



# SABRE COMMUNICATIONS CORPORATION

2101 MURRAY STREET