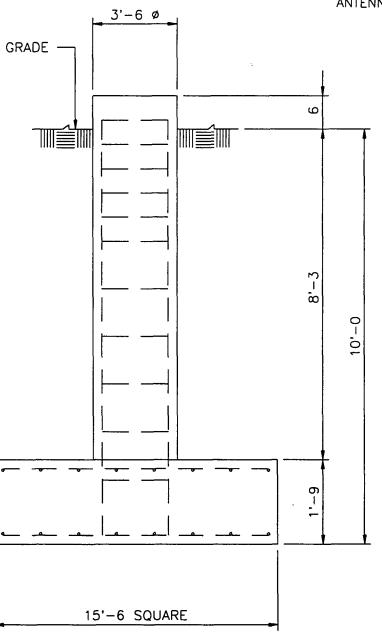

-222-F-1996. 75 ഗ ANTENNA LOADING PER PAGE 1 OF STRESS ANALYSIS. STRAIGHT 280 FT BAYS .188 വ × خ 1.750 ഗ 6 260 FT 25 PLAN VIEW S 20 5 BAYS NONE NONE NONE NON NONE 240 FT œ **BAYS** ഗ ø NOTES Ś S S 1.) ALL LEGS ARE 50 KSI 2.) ALL BRACES ARE 36 KSI
3.) ALL BOLTS EXCEPT ANCHOR BOLTS 220 FT 188 ARE A325-X OR EQUAL œ × 2.000 ഗ 8 2.75 4 000 200 FT BRC BRACE SECT SUB-DIAG JB-GIRT DIAGONAL GIRTS



#### SABRE COMMUNICATIONS CORPORATION

2101 MURRAY STREET P.O. BOX 658 SIOUX CITY, IOWA 51102 PHONE: (712) 258-6690 FAX: (712) 258-8250 NO. SA1650-S COVER PAGE 4 DATE 12/14/98 BY KJT/RWM

#### CUSTOMER: CROWN COMMUNICATIONS

#### SITE: LIVINGSTON KY, (ECHO 310KY-75)

TITLE: 300' MODEL S3R SELF-SUPPORTING TOWER AT 70 MPH WIND + 1/2" ICE PER EIA-222-F-1996. ANTENNA LOADING PER PAGE 1 OF STRESS ANALYSIS.





#### **NOTES**

- 1). MINIMUM CONCRETE COMPRESSIVE STRENGTH = 3000 PSI.
- 2). REBARS PER ASTM A615 GR. 60.
- 3). FOUNDATION DESIGN IS BASED UPON SOILS REPORT BY ATC ASSOCIATES INC. #13000.8G20 DATED 11/25/98
- 4). USE (8) 1 1/2 (50 KSI) ANCHOR BOLTS WITH 1/2" THK. TEMPLATE AT TOP AND BOTTOM OF ANCHOR BOLTS PER LEG.
- 5). 3" MINIMUM CONCRETE COVER.
- 6). SEE SOILS REPORT FOR FILL AND COMPACTION REQUIREMENTS.

PAD AND PIER (18.69 CU. YDS. EACH)

|      | REBAR SCHEDULE PER PAD & PIER                        |
|------|------------------------------------------------------|
| PIER | (16) #7 V-BARS W/#3 TIES AT 12" C/C                  |
| PAD  | (22) #7 REBAR EVENLY SPACED EACH WAY TOP AND BOTTOM. |

300' S3R CROWN COMM LIVINGSTON KY (ECHO 310KY-75) 12-11-98 KJT 70 MPH WIND + .5 IN ICE PER