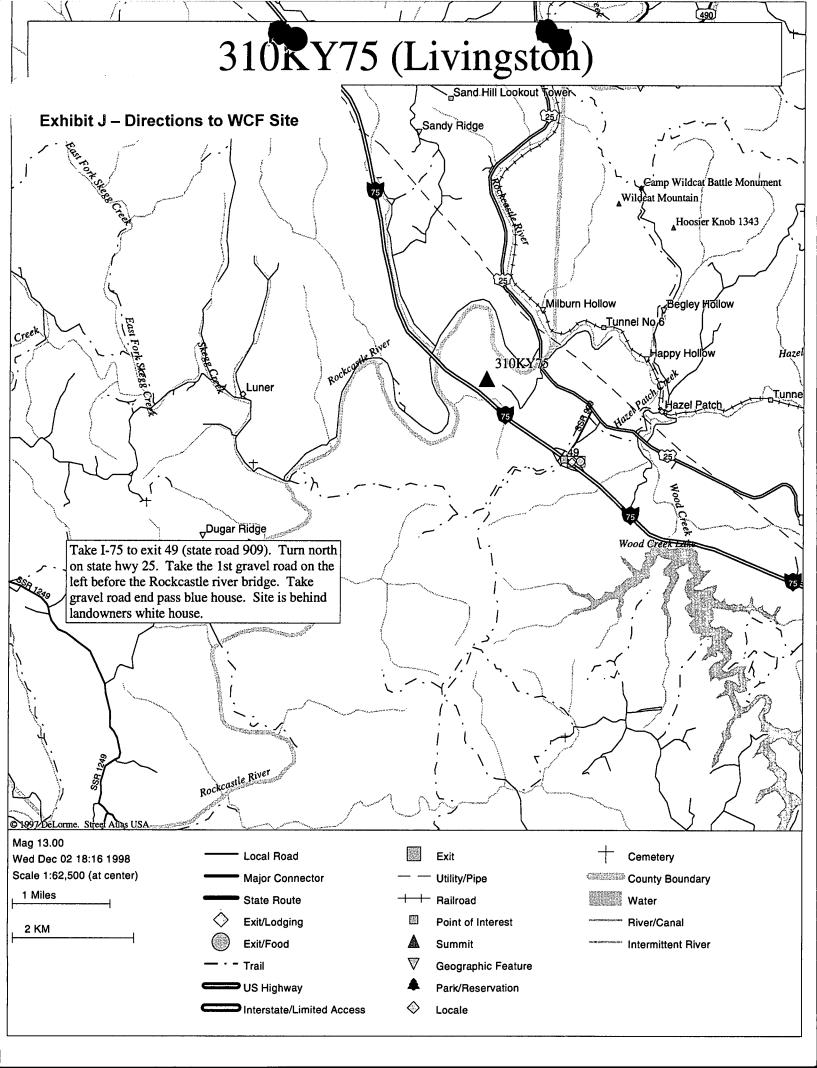

#### ORDER

On February 8, 1999, Crown Communication Inc. ("Crown") and Nextel West Corp. ("Nextel") (collectively, the "Applicants") filed an application seeking a Certificate of Public Convenience and Necessity to construct and operate a wireless telecommunications facility. The proposed facility consists of a self-supporting antenna tower not to exceed 325 feet in height, with attached antennas, to be located off US Highway 25, East Bernstadt, Laurel County, Kentucky. The coordinates for the proposed facility are North Latitude 37° 14' 13.91" by West Longitude 84° 13' 43.83". Nextel has indicated its intent to locate wireless facilities on the proposed structure and has demonstrated the need for a facility at this site.

construct a self-supporting antenna tower not to exceed 325 feet in height, with attached

antennas, to be located off US Highway 25, East Bernstadt, Laurel County, Kentucky. The

coordinates for the proposed facility are North Latitude 37° 14' 13.91" by West Longitude

84° 13' 43.83".

2. Crown shall immediately notify the Commission in writing, if, after the

antenna tower is built and utility service is commenced, the tower is not used for a period

of 3 months in the manner authorized by this Order.