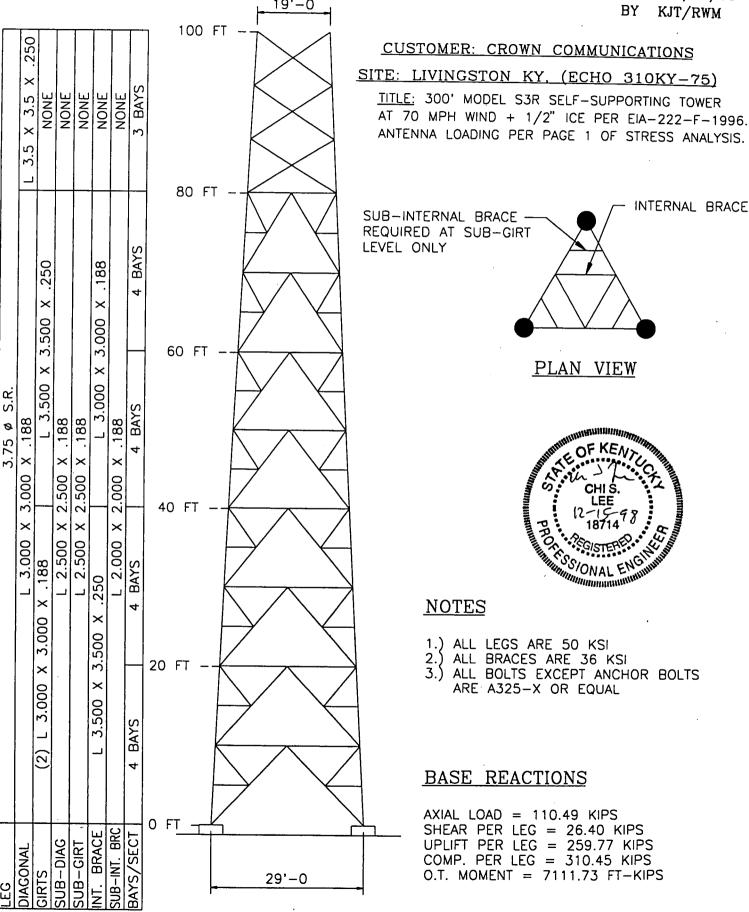

CE OF TITLE

11.12.98 CHO BY ই IN PROJECT HO. DINC BY Z

OF 2 7-2389 SHET 2 REVISIONS

LEASE AREA TO 100" X 100 12.1.38

**C**2



CROWN
COMMUNICATION INC.
11001 BULGGRASS PARKMY
SUTE / 330
1001S/MLE NY 40289
(502) 240 00045 FAX

CAL ORAWINGS AND WRITTEN MATERIA OCATANEO WIGE AND THE PROPERTY OF CAND THE NOTE OF THE PROPERTY OF WRITTEN USED OF SEASON WHAD

11001 BLUECRASS PARKWAY SUTE | 330 COUSYNLE, KY 40299 (502) 240 0044 EXT. 17 (502) 240-0045 FAX. ARCHITECTS AND ENGINEERS

PROPRIETARY INFORMATION CASE NO.

COMMONWALTH TENTUCK TA CHITEC

SITE LAYOUT

SCALE: T = 60'

PLAN NOTES



**A2** 







A5



SCALE: N.T.S. 2

#### **PRPORATION**



2101 MURRAY STREET P.O. BOX 658 SIOUX CITY, IOWA 51102 PHONE: (712) 258-6690 FAX: (712) 258-8250 NO. SA1650-S COVER PAGE 1 DATE 12/14/98 BY KJT/RWM





## SABRE COMMUNICATIONS CORPORATION

2101 MURRAY STREET P.O. BOX 658 SIOUX CITY, IOWA 51102 PHONE: (712) 258-6690 FAX: (712) 258-8250

NO. SA1650-S COVER PAGE 2 DATE 12/14/98 BY KJT/RWM



# CUSTOMER: CROWN COMMUNICATIONS

SITE: LIVINGSTON KY, (ECHO 310KY-75)

TITLE: 300' MODEL S3R SELF-SUPPORTING TOWER
AT 70 MPH WIND + 1/2" ICE PER EIA-222-F-1996.
ANTENNA LOADING PER PAGE 1 OF STRESS ANALYSIS.



<u>Plan view</u>



#### **NOTES**

- 1.) ALL LEGS ARE 50 KSI
- 2.) ALL BRACES ARE 36 KSI
- 3.) ALL BOLTS EXCEPT ANCHOR BOLTS ARE A325-X OR EQUAL



# SABRE COMMUNICATIONS CORPORATION

2101 MURRAY STREET P.O. BOX 658 SIOUX CITY, IOWA 51102 PHONE: (712) 258-6690 FAX: (712) 258-8250

NO. SA1650-S COVER PAGE 3 DATE 12/14/98 BY KJT/RWM

3'-0 BY 300 FT CUSTOMER: CROWN COMMUNICATIONS SITE: LIVINGST