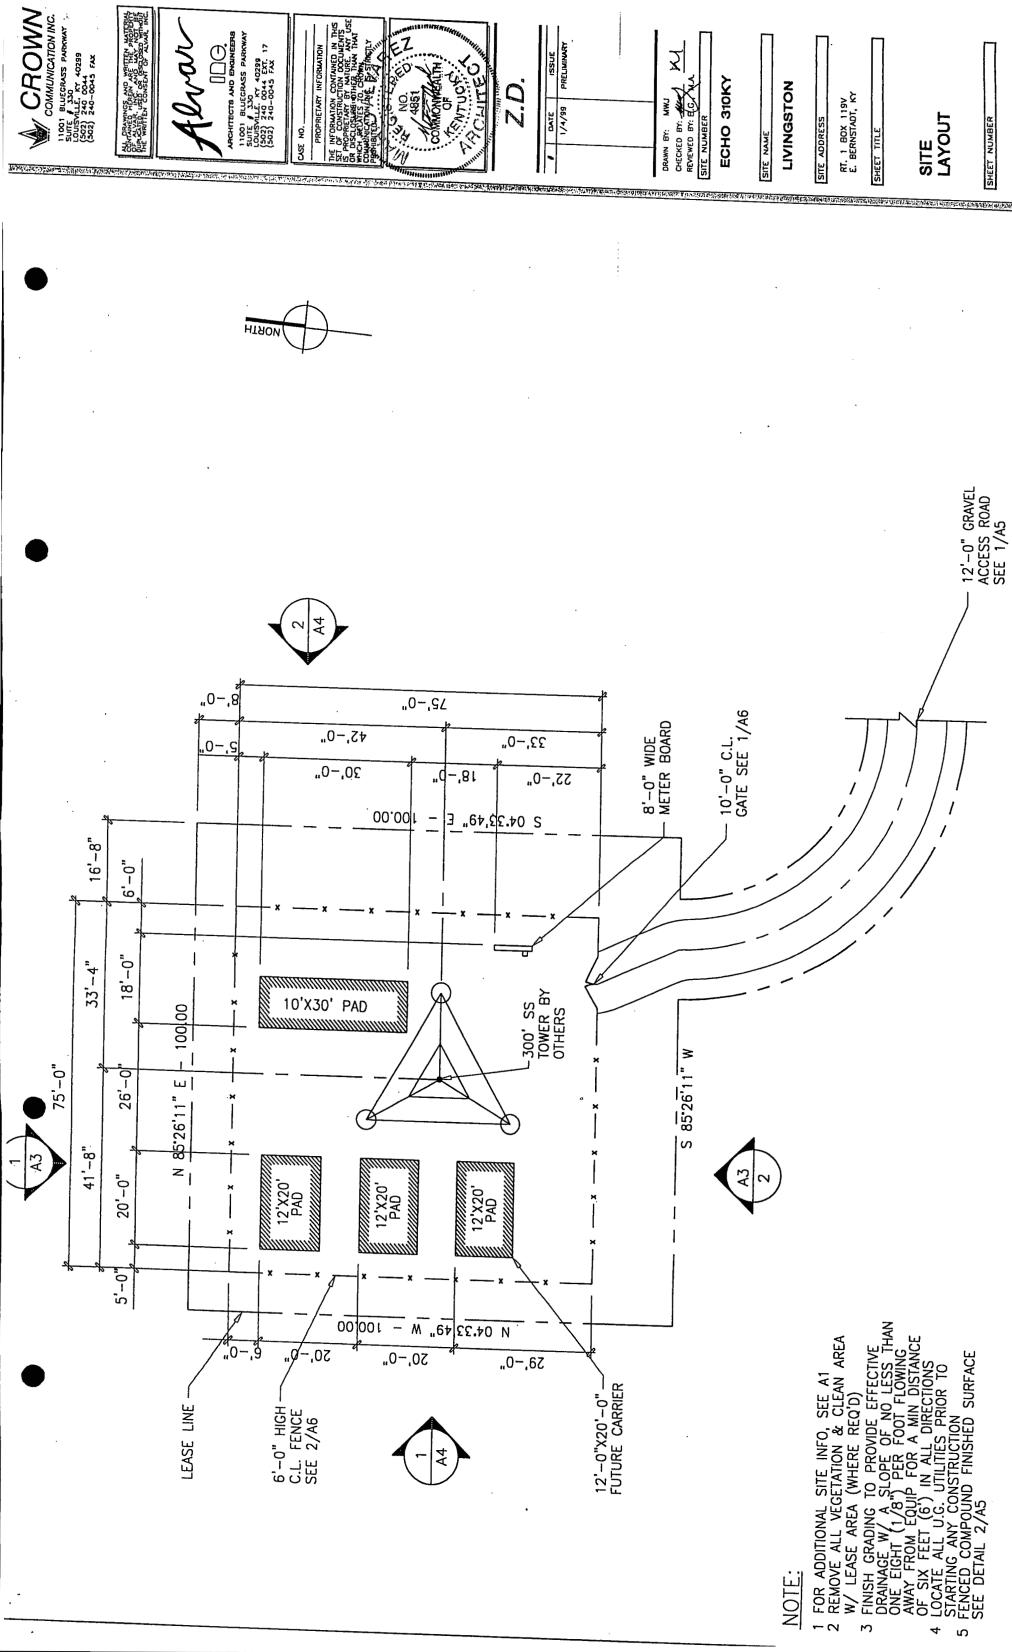

#### ORDER

On February 8, 1999, Crown Communication Inc. ("Crown") and Nextel West Corp. ("Nextel") (collectively, the "Applicants") filed an application seeking a Certificate of Public Convenience and Necessity to construct and operate a wireless telecommunications facility. The proposed facility consists of a self-supporting antenna tower not to exceed 325 feet in height, with attached antennas, to be located off US Highway 25, East Bernstadt, Laurel County, Kentucky. The coordinates for the proposed facility are North Latitude 37° 14' 13.91" by West Longitude 84° 13' 43.83". Nextel has indicated its intent to locate wireless facilities on the proposed structure and has demonstrated the need for a facility at this site.

construct a self-supporting antenna tower not to exceed 325 feet in height, with attached

antennas, to be located off US Highway 25, East Bernstadt, Laurel County, Kentucky. The

coordinates for the proposed facility are North Latitude 37° 14' 13.91" by West Longitude

84° 13' 43.83".

2. Crown shall immediately notify the Commission in writing, if, after the

antenna tower is built and utility service is commenced, the tower is not used for a period

of 3 months in the manner authorized by this Order.