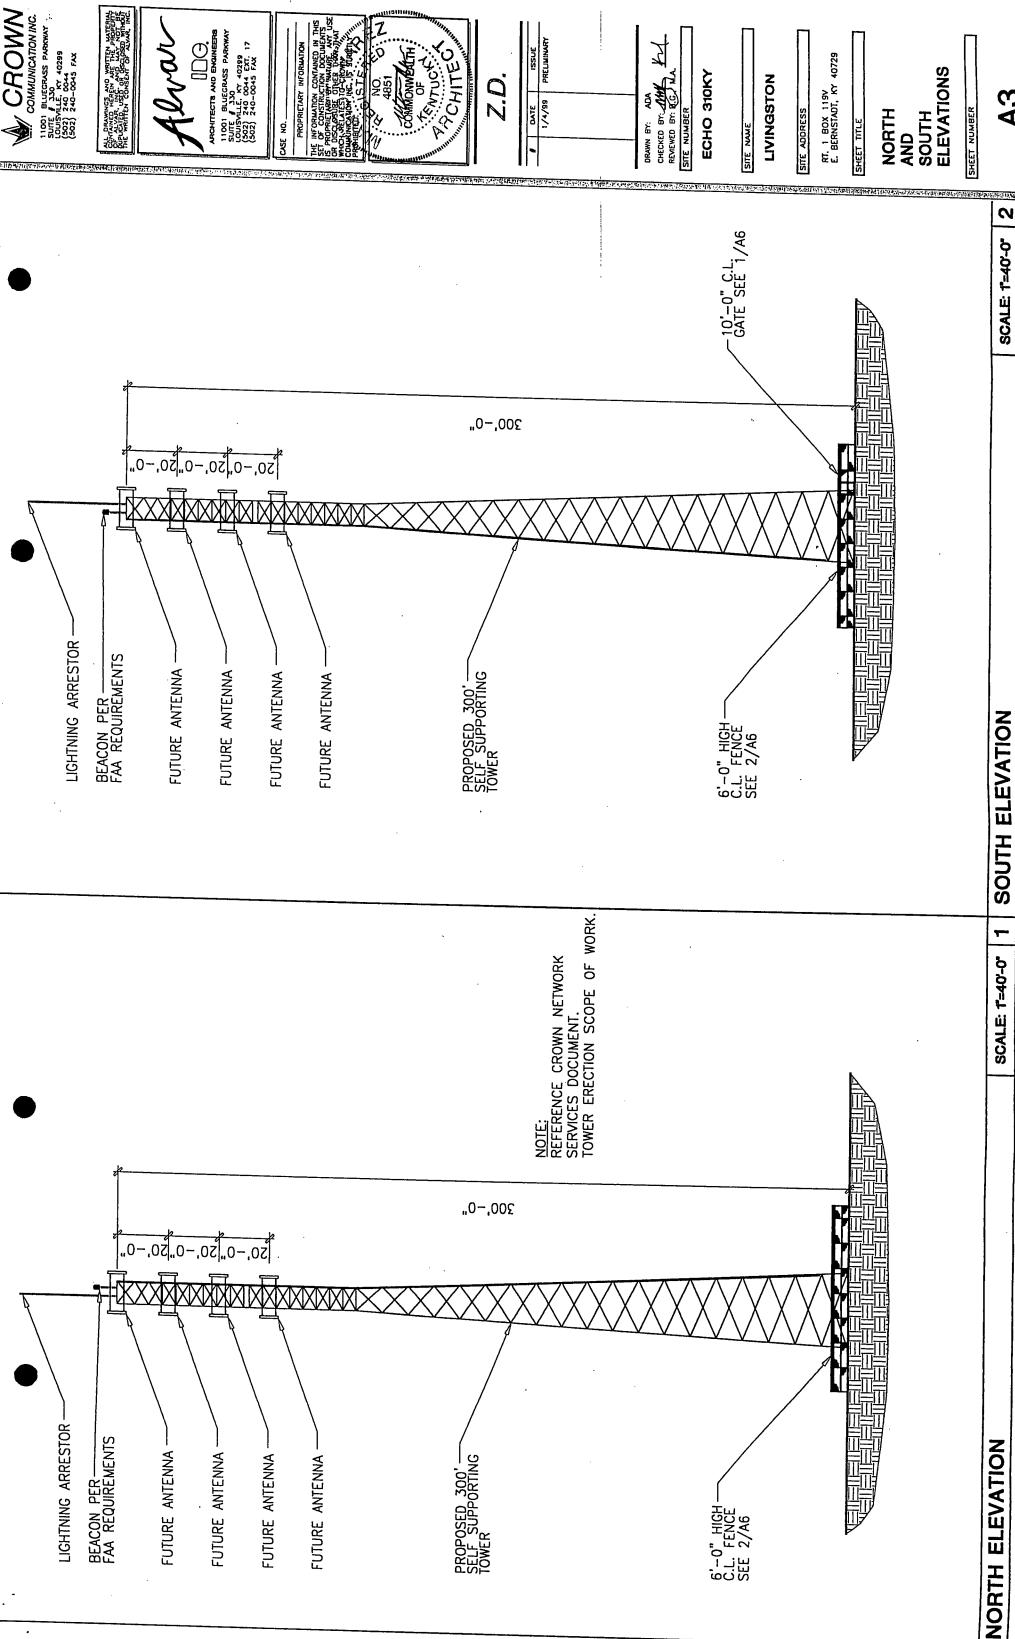

#### ORDER

On February 8, 1999, Crown Communication Inc. ("Crown") and Nextel West Corp. ("Nextel") (collectively, the "Applicants") filed an application seeking a Certificate of Public Convenience and Necessity to construct and operate a wireless telecommunications facility. The proposed facility consists of a self-supporting antenna tower not to exceed 325 feet in height, with attached antennas, to be located off US Highway 25, East Bernstadt, Laurel County, Kentucky. The coordinates for the proposed facility are North Latitude 37° 14' 13.91" by West Longitude 84° 13' 43.83". Nextel has indicated its intent to locate wireless facilities on the proposed structure and has demonstrated the need for a facility at this site.

construct a self-supporting antenna tower not to exceed 325 feet in height, with attached

antennas, to be located off US Highway 25, East Bernstadt, Laurel County, Kentucky. The

coordinates for the proposed facility are North Latitude 37° 14' 13.91" by West Longitude

84° 13' 43.83".

2. Crown shall immediately notify the Commission in writing, if, after the

antenna tower is built and utility service is commenced, the tower is not used for a period

of 3 months in the manner authorized by this Order.