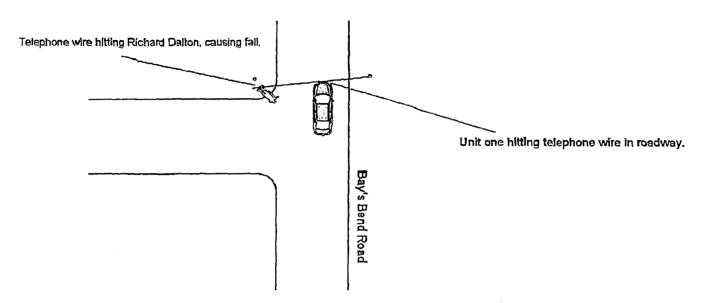

Unit one was traveling north on Bay's Bend Road, in Morgan County. Richard Dalton, an employee of Mountain Telephone, was working along the roadway of Bays Bend Road. Dalton and other employee's of Mountain Telephone were stretching telephone wire from a pole along the north bound side of Bay's Bend Road, across Bay's Bend Road. The wire was lying on the roadway. Dalton was standing at the south bound edge of Bay's Bend Road, directly across from the pole from which the wire was extended. Unit One hit the telephone wire in the roadway, causing tension, in the wire. The telephone wire then hit Richard Dalton, causing him to fall partially into roadway.

Operator of Unit One advised that as he was approaching the work site, he observed a worker on a telephone pole along the south bound shoulder of roadway, and Mr. Dalton standing at the base of the pole. The operator of Unit One advised that as he approached the location of the work site, he observed a loop in the wire, just as the impact with the wire occurred. The operator of Unit One stated that he immediately looked in his side mirror, and observed Dalton lying on the ground.

A statement was not obtained from Richard Dalton at the scene. Dalton was contacted after his release from the hospital, but had no recollection of the accident.

Perry Lacy, employee of Mountain Telephone and witness to the collision, stated that he had arrived at the scene just prior to the accident. Lacy said that he observed Dalton standing at the base of a telephone pole, on the south bound shoulder of Bay's Bend Road. Lacy stated that he observed Unit One just prior to hitting the telephone wire in the roadway. Lacy stated that the telephone wire appeared to be slightly suspended above the roadway. Lacy said that when Unit One hit the telephone wire, he saw Dalton fall to the ground.