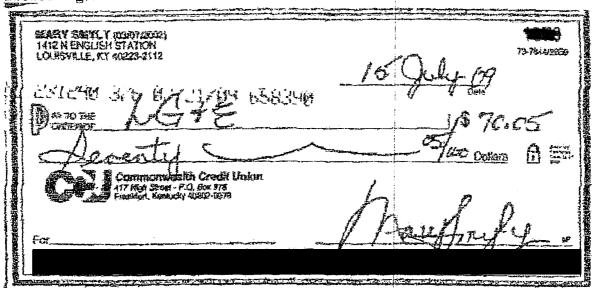

Continued on Next Page

р.3

| Formal Complaint                |                                                             |
|---------------------------------|-------------------------------------------------------------|
| MARY CHARLOTTE SMLY             | s. h9te/80N-45                                              |
|                                 | •                                                           |
| Page 2 of 2                     | 4                                                           |
| ATTACHMENT PAGE                 | 5 142 of 2                                                  |
|                                 |                                                             |
|                                 |                                                             |
|                                 |                                                             |
|                                 |                                                             |
|                                 |                                                             |
|                                 |                                                             |
|                                 |                                                             |
| Wherefore, complainant asks 15E | LECT DUG DATE PROSRAM ecifically state the relief desired.) |
|                                 | (                                                           |
| RETUSTATED, & REMOVAL           | OF DEPOSIT FEG 3 REMOVA                                     |
| OF DECOUNSCITON FOR 4           | PEMOVAL OF ALL LATE PEE                                     |
|                                 |                                                             |
| 5)COMPENSATION FOR              | DAMAGE TO GLECTRONIC                                        |
| Equipment                       |                                                             |
| Dated at LOUISVIILE, Ken        | tuche this DZ. Ame                                          |
| (Your City)                     | tucky, the Do-day                                           |
| & SEPTEMBERTE                   |                                                             |
| (Month)                         |                                                             |
|                                 | May Charlotte Ander                                         |
| <del></del> ₩<br>:              | (Your Signature)                                            |
|                                 |                                                             |

In December 2008 LG&E turned off my electrical service without notice. As a result 1) the registry in a computer was damaged (\$500.00 for repair), 2) a DVD player was damaged beyond repair, 3) I was charged a \$20 reconnection fee and 4) I was charged a \$240 deposit.

I made payment for two months on which I was charged late fees. Some of the money intended for services received was diverted to satisfy the contested deposit without my knowledge. I wasn't told that that was what they were doing and there was no indication on the bills. I found out about this after I asked how the contested deposit had been paid because the third bill indicated payment but did not state how that happened. Their old billing system for two months showed both a required deposit and no deposit due.