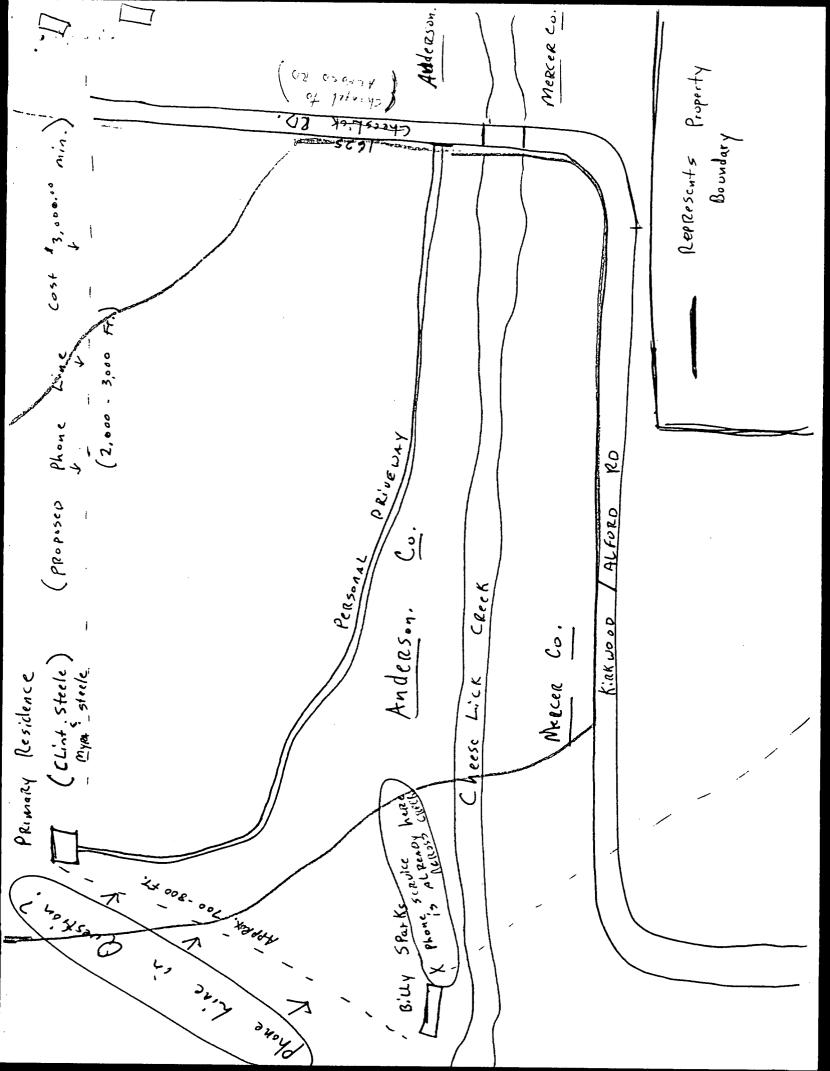

I have enclosed a shetch of our property and the matter in-question. I have made numerous attempter. with Bell South to have a since co. phone line installed. The person that I have talked to is Jim Gipe. He has stated that the only service that we can have is from anderson Co. I have also talked to Carl Mitchell who is an engineer from anderson Co. he states that it can be hun from this side for a fee of \$3,000.00 ( not including my cost of Cleaning the night of way obtaining a lastments etc..). The engineer from mercer Co., (Judy Stanley) states that although the phone service is already across Cheese-Lick creek, that my drineway must enter from mercer Co. before I can be connected. Since Cheese-lich cruck is the Mercer/Anderson Country line, Bell South says they cannot cross it. as I have already stated, it is already across the Country line to service Billy Sparks, (Please note this on Sketch).

as I have noted on the sketch approximately 700-800 ft. would need to be installed from the service at Billy Spark to reach our house. My Question is why can't this line he run to the house from the mener co. side instead of Paying the unreasonable arount from the Anderson Co. Side. I believe this seems in unreasonable and I am not willing to pay that amount when there is a service line so close. It makes no sense when both Countels are Bell South served. I have also requested that if they well not install a line to the primary residence, then I won't a call Box on the our Mercer Co. property and I will install E service my own line. I would like for both engineers, myself and some one from Bell South to meet me at my house & discuss this problem Please Contact me by mail at the Clint & Myra Stede 1625 ALFORD Rd. SALVISA, Ky 40372