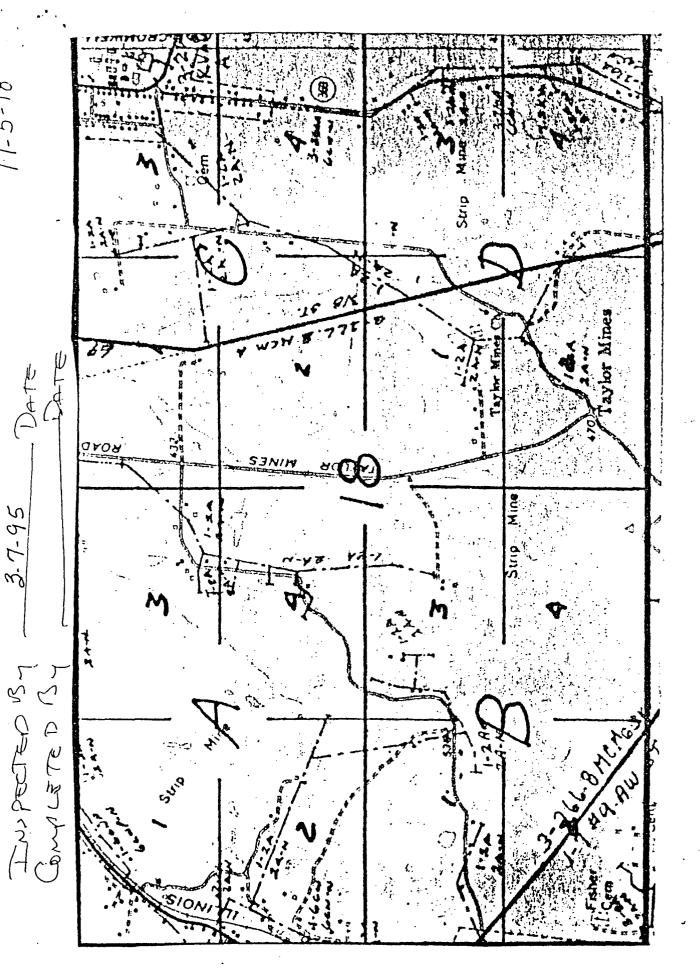

#### April 26, 1996 UTILITY ACCIDENT **INVESTIGATION REPORT** Kentucky Utilities **Utility:** Reported By: Brian Dickie - Kentucky Utilities Dates & Times Accident Occurred: 03/13/96 - 8:30 am (CST) Utility Notified: 03/13/96 - 10:00 am (EST) **PSC Notified:** 03/13/96 - 11:33 am (EST) 03/14/96 Investigated: Written Report Rcvd: 03/14/96 Location of 3236 Taylor Mine Road, Beaver Dam, Kentucky 42320 Accident: Apparently, an electric fence located on Mickey Baize's property, that also extends over to and around Roger Hamilton's property, broke and recoiled up into a Kentucky Utility's three phase 2400 Volt overhead line. Katrena Hamilton had been out earlier that morning and when she returned home she told Roger Hamilton, her husband, that there were two dead cows down by the drive. Roger Hamilton, Katrena Hamilton and brother, Darrell Hamilton went out to check. Roger Hamilton was apparently injured when he came into contact with the electric fence which had been energized by the power line. Description of Accident: The electric fence was attached to two of Kentucky Utility's poles as it crossed over Mr. Baize's property to Mr. Hamilton's property. Mr. Baize stated that the fence had been attached to Kentucky Utility's poles for approximately five to six years. The electric fence broke on Mr. Baize's property. Mr. Baize also stated that the fence had been previously broken by a Kentucky Utilities crew when they had come out to install an outdoor light on his property and they had spliced the wire back where it had broken. Victims: Fatal: No 44 Roger Hamilton Name: Age: 3236 Taylor Mine Road, Beaver Dam, Kentucky - Self Employed Addr./Empl.: Burns to both hands and both feet. Injuries: Witnesses: Address/Employment Name Katrena Hamilton 3236 Taylor Mine Rd., Beaver Dam, KY

MAR 2 6 1996

RISK MANAGEMENT DEP

The information you requested about when the electric line was originally built was in 1953 as single phase construction. The single phase line was relocated in September 1978 by request of Pyramid Mining in order to build a commercial building. The single phase line was upgraded to 3 phase construction in September 1979 to service this building. Another section of the single phase line was upgraded to 3 phase construction in July 1989 to serve Baize's Sawmill.