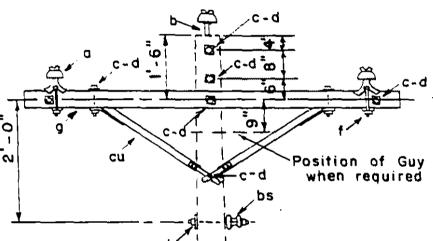

# ELECTRICAL UTILITY ACCIDENT INVESTIGATION (Continued) LINE CLEARANCES

|                                              | As Measured                                          | Minimum Allowed<br>by 1990 NESC |
|----------------------------------------------|------------------------------------------------------|---------------------------------|
| A. AT POINT OF ACCIDENT                      |                                                      |                                 |
| Phase conductor to ground elevation:         |                                                      |                                 |
| Old Conductors                               | C/Phase 32'-8 1/<br>B/Phase 33'-1"<br>A/Phase 33'-7" | 18.5'<br>18.5'                  |
| New Conductors                               | C/Phase 35'-1" B/Phase 35'-2" A/Phase 35'-3 1/       | 18.5'<br>18.5'<br>18.5'         |
| Neutral Conductor to ground elevation:       | Neutral 31'-10 1                                     | /2" 15.5'                       |
| Single Phase Tap Line to ground elevation    | B/Phase 32'-4 1/<br>Neutral 28'-6"                   | 18.5'                           |
| Communication Conductor to ground elevation: | N/A                                                  | N/A                             |
| Phase Conductor to Structure:                | N/A                                                  | N/A                             |
| Communication Conductor to structure:        | N/A                                                  | <u>N/A</u>                      |
| B. AT LOWEST POINT OF SPAN                   |                                                      |                                 |
| Phase Conductor to ground elevation:         | N/A                                                  | N/A                             |
| Neutral Conductor to ground elevation:       | N/A                                                  |                                 |
| Communication Conductor to ground elevation: | N/A                                                  | N/A_                            |

| C.   | SPAN        | LENGT  | H      | N/A       |        |          |        |            |             |   |
|------|-------------|--------|--------|-----------|--------|----------|--------|------------|-------------|---|
| Date | the         | line   | or fa  | cilities  | were   | construc | ted:   | Structur   | e date      |   |
| 199  | 3           |        |        |           |        |          |        | ···        | <u> </u>    |   |
| Volt | age (       | of lin | e or   | faciliti  | es:    | 7200 Vol | ts pi  | nase to gr | ound,       |   |
| Date | las         | t insp | ected  | by util   | Lity:  | 2/2/9    | 91 - ! | 5/2/91     | <del></del> |   |
| Util | lity:       | Owe    | n Cou  | inty RECO | •      |          |        |            |             |   |
| Date | <b>5:</b> _ | 9/28   | 1/92   |           |        | Time: _  | 1:     | 30 p.m.    |             |   |
| App  | roxim       | ate to | empera | ture:     |        | Approxim | ately  | 60 degre   | es          |   |
| Мед  | suren       | ents : | nade i | oy: Da    | nny St | ockdale, | engi   | neer and   | employee    |   |
| of   | Owen        | Count  | ty REC | CC and Jo | ohn W. | Land, P  | SC En  | qineering  | Staff       |   |
|      |             | ·      |        | S         | ubmitt | ed by    |        | show)      | Lan         | d |
|      |             |        |        | _         |        | •        | 1      |            | <del></del> |   |