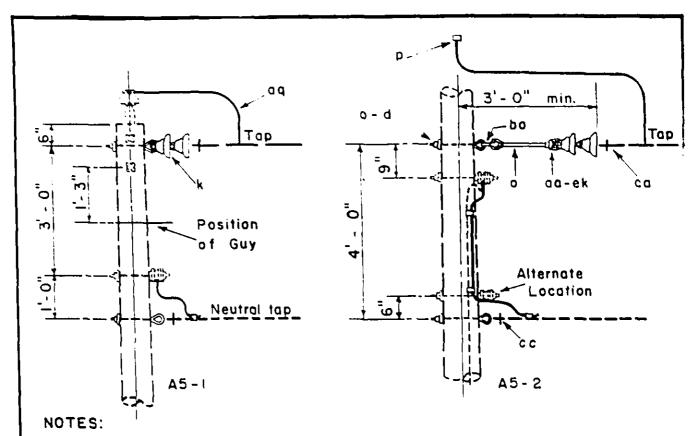

# ELECTRICAL UTILITY ACCIDENT INVESTIGATION (Continued) LINE CLEARANCES

|                                              | As Measured                                          | Minimum Allowed<br>by 1990 NESC |
|----------------------------------------------|------------------------------------------------------|---------------------------------|
| A. AT POINT OF ACCIDENT                      |                                                      |                                 |
| Phase conductor to ground elevation:         |                                                      |                                 |
| Old Conductors                               | C/Phase 32'-8 1/<br>B/Phase 33'-1"<br>A/Phase 33'-7" | 18.5'<br>18.5'                  |
| New Conductors                               | C/Phase 35'-1" B/Phase 35'-2" A/Phase 35'-3 1/       | 18.5'<br>18.5'<br>18.5'         |
| Neutral Conductor to ground elevation:       | Neutral 31'-10 1                                     | /2" 15.5'                       |
| Single Phase Tap Line to ground elevation    | B/Phase 32'-4 1/<br>Neutral 28'-6"                   | 18.5'                           |
| Communication Conductor to ground elevation: | N/A                                                  | N/A                             |
| Phase Conductor to Structure:                | N/A                                                  | N/A                             |
| Communication Conductor to structure:        | N/A                                                  | <u>N/A</u>                      |
| B. AT LOWEST POINT OF SPAN                   |                                                      |                                 |
| Phase Conductor to ground elevation:         | N/A                                                  | N/A                             |
| Neutral Conductor to ground elevation:       | N/A                                                  |                                 |
| Communication Conductor to ground elevation: | N/A                                                  | N/A_                            |

| C.   | SPAN        | LENGT  | H      | N/A       |        |          |        |            |             |   |
|------|-------------|--------|--------|-----------|--------|----------|--------|------------|-------------|---|
| Date | the         | line   | or fa  | cilities  | were   | construc | ted:   | Structur   | e date      |   |
| 199  | 3           |        |        |           |        |          |        | ···        | <u> </u>    |   |
| Volt | age (       | of lin | e or   | faciliti  | es:    | 7200 Vol | ts pi  | nase to gr | ound,       |   |
| Date | las         | t insp | ected  | by util   | Lity:  | 2/2/9    | 91 - ! | 5/2/91     | <del></del> |   |
| Util | lity:       | Owe    | n Cou  | inty RECO | •      |          |        |            |             |   |
| Date | <b>5:</b> _ | 9/28   | 1/92   |           |        | Time: _  | 1:     | 30 p.m.    |             |   |
| App  | roxim       | ate to | empera | ture:     |        | Approxim | ately  | 60 degre   | es          |   |
| Мед  | suren       | ents : | nade i | oy: Da    | nny St | ockdale, | engi   | neer and   | employee    |   |
| of   | Owen        | Count  | ty REC | CC and Jo | ohn W. | Land, P  | SC En  | qineering  | Staff       |   |
|      |             | ·      |        | S         | ubmitt | ed by    |        | show)      | Lan         | d |
|      |             |        |        | _         |        | •        | 1      |            | <del></del> |   |