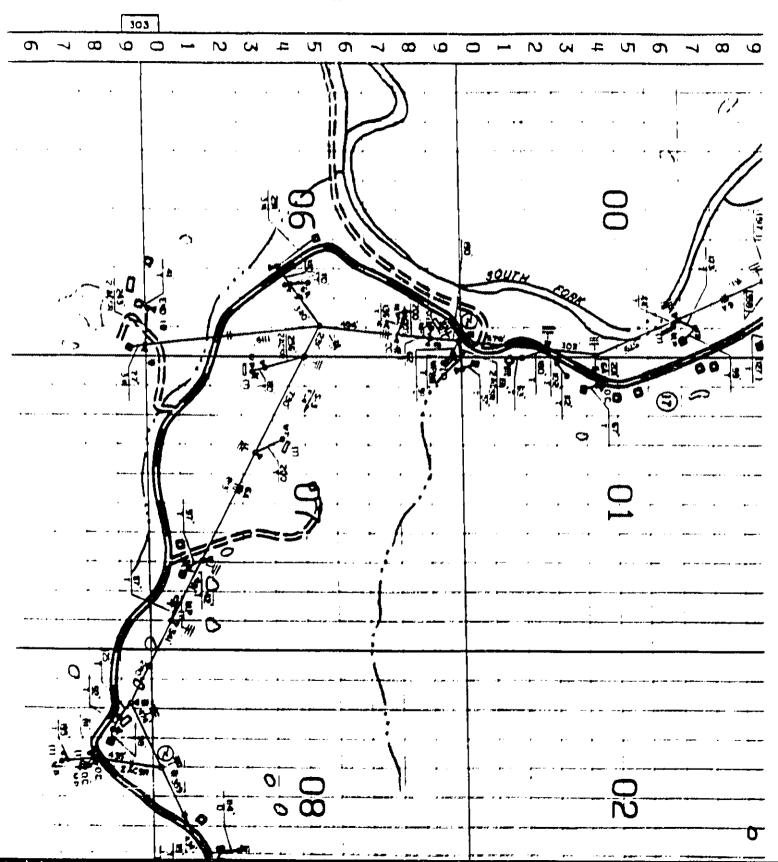

## ELECTRICAL UTILITY ACCIDENT INVESTIGATION

| DATE OF THIS REPORT 11-30-92 SUBMITTED BY John W. Land          |
|-----------------------------------------------------------------|
| NAME OF UTILITY Owen Electric Cooperative, Inc.                 |
| ACCIDENT REPORTED BY Danny Stockdale                            |
| DATE AND TIME ACCIDENT OCCURRED 9-25-92 - Approx. 3:15 p.m.     |
| DATE & TIME UTILITY LEARNED OF ACCIDENT 9-25-92 - 3:40 p.m.     |
| DATE & TIME ACCIDENT REPORTED 9-25-92 - 4:00 p.m.               |
| DATE OF ACCIDENT INVESTIGATION 9-28-92                          |
| DATE SUMMARY WRITTEN REPORT WAS RECEIVED FROM UTILITY 9-30-92   |
| PERSONS ASSISTING IN THE INVESTIGATION Danny Stockdale and      |
| Bill Smith, employees of Owen Co. RECC                          |
| NAME OF VICTIM 1. Kenneth Peters, Jr. SEX M AGE 26              |
| PATAL Yes NAME OF EMPLOYER: Richardson Cont. Inc.               |
| INJURIES Burns to palm of left hand and web of thumb            |
| plus small burn to left 5th toe                                 |
| LOCATION OF ACCIDENT SITE Highway 17 Pendleton County Kentucky  |
| near Grassy Creek Grocery on Tom and Louise Kelly's property.   |
| DESCRIPTION OF ACCIDENT Mr. Charles E. Richardson, president of |
| Richardson Contracting, Inc. stated that his construction crew  |
| was working on a 3 Phase line converson when the accident       |
| occurred. Mr. Richardson stated that Mr. Kenneth Peters, Jr.    |
| was fatally injured when he inadvertently contacted a 7200 volt |
|                                                                 |