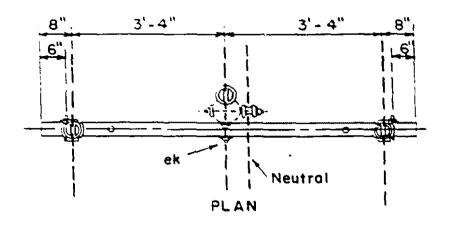

# ELECTRICAL UTILITY ACCIDENT INVESTIGATION (Continued) LINE CLEARANCES

|                                              | As Measured                                          | Minimum Allowed<br>by 1990 NESC |
|----------------------------------------------|------------------------------------------------------|---------------------------------|
| A. AT POINT OF ACCIDENT                      |                                                      |                                 |
| Phase conductor to ground elevation:         |                                                      |                                 |
| Old Conductors                               | C/Phase 32'-8 1/<br>B/Phase 33'-1"<br>A/Phase 33'-7" | 18.5'<br>18.5'                  |
| New Conductors                               | C/Phase 35'-1" B/Phase 35'-2" A/Phase 35'-3 1/       | 18.5'<br>18.5'<br>18.5'         |
| Neutral Conductor to ground elevation:       | Neutral 31'-10 1                                     | /2" 15.5'                       |
| Single Phase Tap Line to ground elevation    | B/Phase 32'-4 1/<br>Neutral 28'-6"                   | 18.5'                           |
| Communication Conductor to ground elevation: | N/A                                                  | N/A                             |
| Phase Conductor to Structure:                | N/A                                                  | N/A                             |
| Communication Conductor to structure:        | N/A                                                  | <u>N/A</u>                      |
| B. AT LOWEST POINT OF SPAN                   |                                                      |                                 |
| Phase Conductor to ground elevation:         | N/A                                                  | N/A                             |
| Neutral Conductor to ground elevation:       | N/A                                                  |                                 |
| Communication Conductor to ground elevation: | N/A                                                  | N/A_                            |

| C.   | SPAN        | LENGT  | H      | N/A       |        |          |        |            |             |   |
|------|-------------|--------|--------|-----------|--------|----------|--------|------------|-------------|---|
| Date | the         | line   | or fa  | cilities  | were   | construc | ted:   | Structur   | e date      |   |
| 199  | 3           |        |        |           |        |          |        | ···        | <u> </u>    |   |
| Volt | age (       | of lin | e or   | faciliti  | es:    | 7200 Vol | ts pi  | nase to gr | ound,       |   |
| Date | las         | t insp | ected  | by util   | Lity:  | 2/2/9    | 91 - ! | 5/2/91     | <del></del> |   |
| Util | lity:       | Owe    | n Cou  | inty RECO | •      |          |        |            |             |   |
| Date | <b>5:</b> _ | 9/28   | 1/92   |           |        | Time: _  | 1:     | 30 p.m.    |             |   |
| App  | roxim       | ate to | empera | ture:     |        | Approxim | ately  | 60 degre   | es          |   |
| Мед  | suren       | ents : | nade i | oy: Da    | nny St | ockdale, | engi   | neer and   | employee    |   |
| of   | Owen        | Count  | ty REC | CC and Jo | ohn W. | Land, P  | SC En  | qineering  | Staff       |   |
|      |             | ·      |        | S         | ubmitt | ed by    |        | show)      | Lan         | d |
|      |             |        |        | _         |        | •        | 1      |            | <del></del> |   |