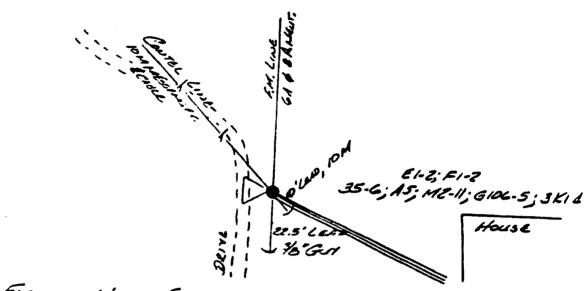

### ELECTRICAL UTILITY ACCIDENT INVESTIGATION (Continued)

| LOCATION OF ACCIDENT SITE Off of Old Sardis Pike in Mason County,     |
|-----------------------------------------------------------------------|
| Kentucky, at the victim's residence.                                  |
| DESCRIPTION OF ACCIDENT The victim was mowing grass around the edge   |
| of his yard with a farm tractor and a cutter bar mower when the mower |
| became entangled in a Contel Telephone Company down guy. Apparently   |
| the contact with the Contel guy caused the tractor to swing sharply   |
| to the right and become entangled in Fleming-Mason's down guy which   |
| broke the top off of the pole. When the pole broke the slack in the   |
| Fleming-Mason down guy wrapped around the tractors rear tire and the  |
| victim's chest. As the tractor continued forward the rotation of the  |
| wheels tightened the cable across the victim and caused his death.    |
| SOURCE OF INFORMATION Steve Souder, Fleming-Mason RECC: Pleming-      |
| Mason's Summary Accident Report; onsite investigation.                |
| VIOLATIONS OF COMMISSION REGULATIONS This accident occurred on April  |
| 29, 1987, at 5:00 P.M. and was not reported until April 30, 1987, at  |
| 3:07 P.M. This is in violation of KAR 5:006, Section 24 which re-     |
| quires that the utility give prompt notice of all fatal accidents.    |
| The Commission did not receive the utility's written summary report   |
| of this accident until June 3, 1987. This is in violation of KAR      |
| 5:006, Section 24 which requires that a written summary report be     |
| submitted within 7 days.                                              |
| RECOMMENDATIONS To be in compliance with KAR 5:006, Section 24, the   |
| utility should provide the Commission with prompt notice of all fatal |
| accidents and submit a summary written report within 7 days. The      |
| prompt notice should be given to the Commission even if details are   |
| sketchy. Additional information can be given at a later time if       |
| necessary.                                                            |

They patrolled the line further specifically investigating the line which was recently resagged when they came upon the

brockn pole at Mr. McCarthey's. The pole had been broken at the telephone attachment, the telephone cable was on the ground and the electric conductors were still attached to the pole top.

Russie approached a tractor which was caught up in the guy wires and saw that Mr. McCarthey was still slumped in the tractor seat with his head down near the foot petals. Russie called to Steve to bring rubber gloves and bolt cutters. They cut the electric conductors and guy wire. After straightening Mr. McCarthey back up in the tractor seat Russie left to call for help while Steve supported Mr. McCarthey. Russie went to Emery Vice's house; Mr. Vice called the Palmer Funeral Home in Mayalick at about 7:15 to 7:30 p.m. When Russis returned to Mr. McCarthey's, Winnie Sweet was arriving also. Mr. Sweet and Steve tried resuscitation techniques on Mr. McCarthey but to no avail. They continued to hold Mr. McCarthey's head until the ambulance arrived at 7:50 p.m. At some point during the time, between Russie's return and the arrival of the ambulance, Rose Ann Palmer and another lady arrived and on Mrs. Palmer's advice Mr. McCarthey was removed from the tractor and placed on the ground.