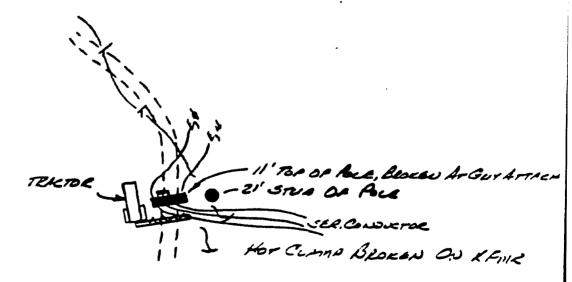

### ELECTRICAL UTILITY ACCIDENT INVESTIGATION (Continued)

| LOCATION OF ACCIDENT SITE Off of Old Sardis Pike in Mason County,     |
|-----------------------------------------------------------------------|
| Kentucky, at the victim's residence.                                  |
| DESCRIPTION OF ACCIDENT The victim was mowing grass around the edge   |
| of his yard with a farm tractor and a cutter bar mower when the mower |
| became entangled in a Contel Telephone Company down guy. Apparently   |
| the contact with the Contel guy caused the tractor to swing sharply   |
| to the right and become entangled in Fleming-Mason's down guy which   |
| broke the top off of the pole. When the pole broke the slack in the   |
| Fleming-Mason down guy wrapped around the tractors rear tire and the  |
| victim's chest. As the tractor continued forward the rotation of the  |
| wheels tightened the cable across the victim and caused his death.    |
| SOURCE OF INFORMATION Steve Souder, Fleming-Mason RECC: Pleming-      |
| Mason's Summary Accident Report; onsite investigation.                |
| VIOLATIONS OF COMMISSION REGULATIONS This accident occurred on April  |
| 29, 1987, at 5:00 P.M. and was not reported until April 30, 1987, at  |
| 3:07 P.M. This is in violation of KAR 5:006, Section 24 which re-     |
| quires that the utility give prompt notice of all fatal accidents.    |
| The Commission did not receive the utility's written summary report   |
| of this accident until June 3, 1987. This is in violation of KAR      |
| 5:006, Section 24 which requires that a written summary report be     |
| submitted within 7 days.                                              |
| RECOMMENDATIONS To be in compliance with KAR 5:006, Section 24, the   |
| utility should provide the Commission with prompt notice of all fatal |
| accidents and submit a summary written report within 7 days. The      |
| prompt notice should be given to the Commission even if details are   |
| sketchy. Additional information can be given at a later time if       |
| necessary.                                                            |

They patrolled the line further specifically investigating the line which was recently resagged when they came upon the

brockn pole at Mr. McCarthey's. The pole had been broken at the telephone attachment, the telephone cable was on the ground and the electric conductors were still attached to the pole top.

Russie approached a tractor which was caught up in the guy wires and saw that Mr. McCarthey was still slumped in the tractor seat with his head down near the foot petals. Russie called to Steve to bring rubber gloves and bolt cutters. They cut the electric conductors and guy wire. After straightening Mr. McCarthey back up in the tractor seat Russie left to call for help while Steve supported Mr. McCarthey. Russie went to Emery Vice's house; Mr. Vice called the Palmer Funeral Home in Mayalick at about 7:15 to 7:30 p.m. When Russis returned to Mr. McCarthey's, Winnie Sweet was arriving also. Mr. Sweet and Steve tried resuscitation techniques on Mr. McCarthey but to no avail. They continued to hold Mr. McCarthey's head until the ambulance arrived at 7:50 p.m. At some point during the time, between Russie's return and the arrival of the ambulance, Rose Ann Palmer and another lady arrived and on Mrs. Palmer's advice Mr. McCarthey was removed from the tractor and placed on the ground.