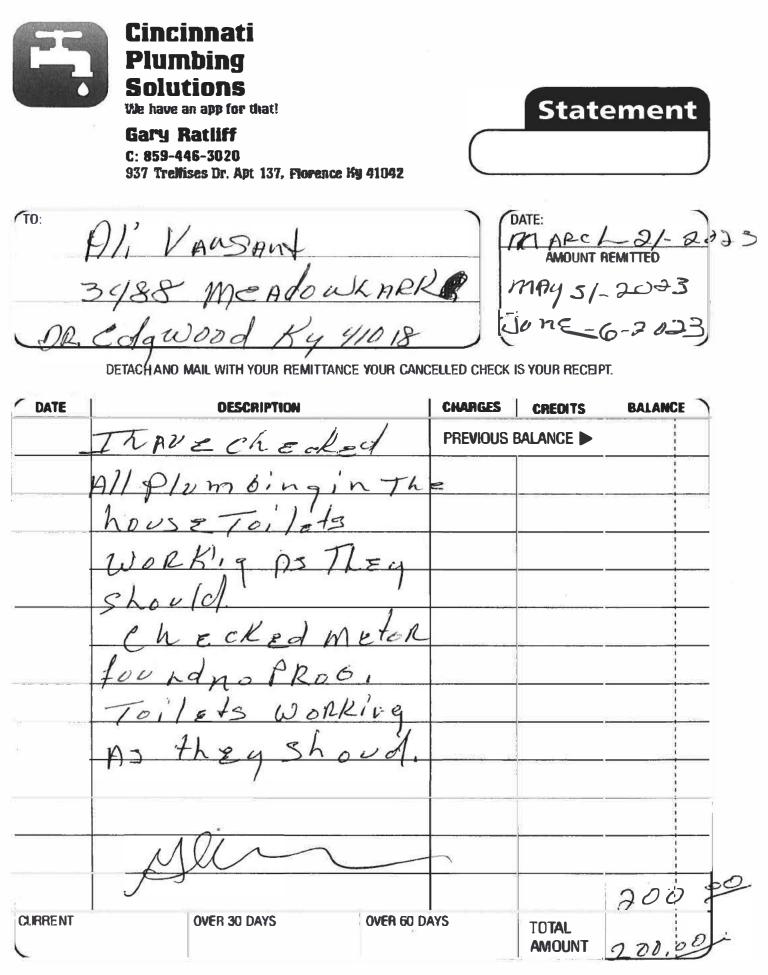

We had a NKWD worker come to our home on 3/21/23 stating that we had a high water reading meaning that we had an active leak. He did a meter reading in front of our home with the water on. We requested our water not be turned off until we found out what the issue was. We had a plumber come out that day and inspect the house. He confirmed there was no leak.

#### Timeline of Communications:

3/21/23- Bailey from NKWD came to the house and stated we showed a high reading

3/21/23- Gary Ratliff with Cincinnati Plumbing came into the house and confirmed there was no leak

5/30/23- Joe Lay & Sons plumbing came to check outside meter with water on and off (documentation provided) and found no leak or water movement

5/31/23- Gary Ratliff checked outside meter and confirmed no issues

6/6/23- Gary Ratliff came again into the house and confirmed no leaking or signs of leaking (documentation provided)

6/13/23- PSC call to check in with Rosemary who confirmed the investigation can take a few weeks

On May 30<sup>th</sup> 2023 Joe Lay & Sons Plumbing performed a service call at 3488 Meadowlark Drive Edgewood, Ky as requested by the customer to check for a waterline leak since the customer had received a very high water bill. Below are the techs notes from that visit. As you can see there clearly is no water leak at this home. It is our opinion that there is a faulty water meter installed at this customers home.

#### Tech notes:

Shut water off too house and checked meter and it did not move at all. Watched it for 5-10min , told customer to contact water company to switch meter out due to getting a \$5000 bill. Told customer. If it was leaking that much the whole yard would be full of water.