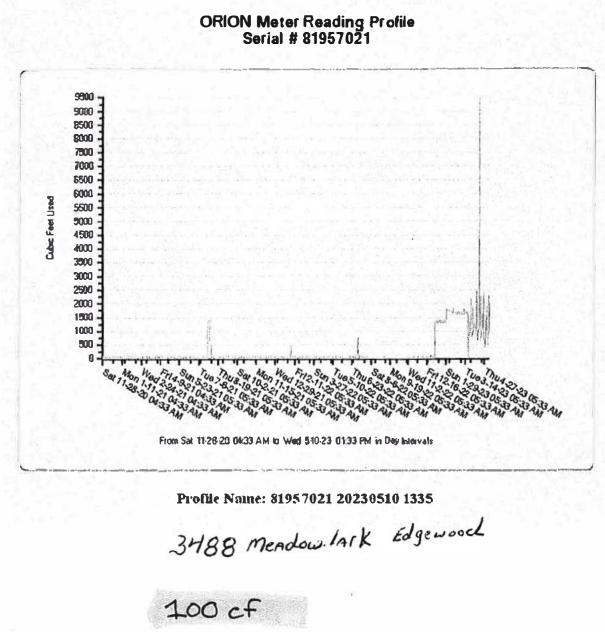

When we received our bill I immediately called NKWD to try to resolve the bill because we had never used that much water. I was put in touch with a supervisor named Jenny Klute. Over the next two months I worked with Jenny to try and figure out what the issue was. Our communications can be viewed in the documents provided. She had the meter from the road sent out, changed, and read multiple times. She also sent a meter profile that stated the increase clearly began on 1/4/23. Yet still, we had no signs of leaks anywhere inside our home, surrounding our home in the street, nor in our yard.

**5/23/23-** Received meter profile report from Jenny confirming that readings began spiking on 1/4/23 (documentation provided along with follow up emails)

Note: Water heater was installed in November 2022 and the spike in water usage doesn't begin until 1/4/23 so that does not match up as being the culprit of the issue

Hello Ali-

I have attached the meter profile report that I left you the voicemail about yesterday.

Your billing dates during your most recent invoice are 12/14/22 through 3/17/23. This profile will show you the dates that your water went through your meter during the billing period in question which are found on pages 18-20.

Our meters are calibrated to read in hundreds of cubic feet therefore, you use water each day, but it may take one day or several days to use 100 cuft of water. If something is going on such as watering grass, filling pools, kids playing with hoses, watering flowers, washing cars, leaks etc. (these are examples) then the usage may go up to the 200 or 300 or more in a day. As you can see yours were extremely high, some being as high as 18,23,24,25 in one day and 95 on 4/15/23.

I also wanted to mention that when our serviceman was at your home on 3/21/23 he put a new meter in and the NKWD tested, the results show the meter was in good working condition. You can see by the usage on the report that the high usage continues after that date which is showing there is nothing wrong with our meters. Unfortunately, your next bill will also be extremely high, and I hate having to pass that on to you, but I am sure you can see after your billing period this past quarter how the usage continued to be higher than normal.