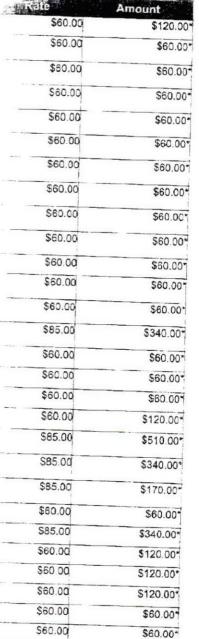

#### **RESPONSE TO REQUEST NO 13**:

- a. 1862 Mare Creek Road, Stanville, Kentucky 41659;
- b. Four employees;
- c. Confirmed;
- d. See records attached hereto as EXHIBIT C.
- e. Payment B&H made to Bud Rife Construction Co. during this time period is in an even amount, with no cents, because B&H never paid the full amount owed, and regularly paid what it could, without consequence from Bud Rife Construction Co.
- f. Separate payments were not made on identical or near-identical dates during this time period. The CPA who prepared the ledgers at issue designated these payments as having been made on the first day of the month for the CPA's own convenience. However, these payments were in fact made on separate dates throughout the month(s), at such time as B&H was in a position to pay Bud Rife Construction Co. due to B&H's cash flow.
- 14. Reference the response to AG 1-26. Regarding the "loan/grant" from the Kentucky Department of Local Government ("DLG") in the approximate sum of between \$300,000 to \$400,000, state whether this item is repayable.
  - a. Has the DLG attempted to collect repayment of these sums?
  - b. Has B&H or Bud Rife made any such payments to DLG?